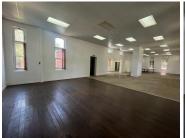

## 24,150 pm

33 Hoofd street Braamfontein | Offices for rent in Braampark

230 m<sup>2</sup>

Pristine mini commercial unit available immediately for occupation. The office component measures 230sqm at R105/sqm therefore asking R24 150 per month plus VAT and utilities. Exceptionally neat and well maintained, this well maintained office space offers modern finishes, excellent natural lighting and great security measures in place.

The building is located within close proximity to all highway, main roads, numerous amenities as well as there's plenty public transportation systems that are nearby and easily accessible.

Gross Monthly Rental R24,150 Ex Vat Lease Period Negotiable Available From Negotiable