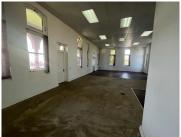

## 24,150 pm

33 Hoofd street Braamfontein | Offices for rent in Braampark

230 m<sup>2</sup>

Pristine mini commercial unit available immediately for occupation. The office component measures 230sqm at R105/sqm therefore asking R24 150 per month plus VAT and utilities. Exceptionally neat and well maintained, this well maintained office space offers modern finishes, excellent natural lighting and great security measures in place.

The building is located within close proximity to all highway, main roads, numerous amenities as well as there's plenty public transportation systems that are nearby and easily accessible.

Gross Monthly Rental R24,150 Ex Vat Lease Period Negotiable Available From Negotiable