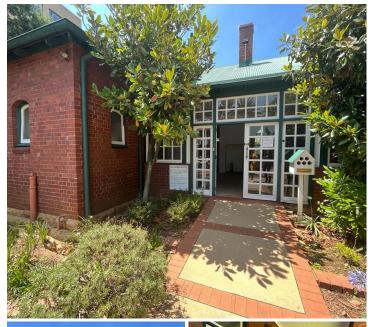

## 24,150 pm

33 Hoofd street Braamfontein | Offices for rent in Braampark

230 m<sup>2</sup>

Pristine mini commercial unit available immediately for occupation. The office component measures 230sqm at R105/sqm therefore asking R24 150 per month plus VAT and utilities. Exceptionally neat and well maintained, this well maintained office space offers modern finishes, excellent natural lighting and great security measures in place.