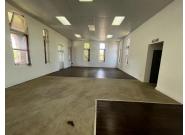

## 24,150 pm

33 Hoofd street Braamfontein | Offices for rent in Braampark

230 m<sup>2</sup>

Pristine mini commercial unit available immediately for occupation. The office component measures 230sqm at R105/sqm therefore asking R24 150 per month plus VAT and utilities. Exceptionally neat and well maintained, this well maintained office space offers modern finishes, excellent natural lighting and great security measures in place.

The building is located within close proximity to all highway, main roads, numerous amenities as well as there's plenty public transportation systems that are nearby and easily accessible.

Gross Monthly Rental R24,150 Ex Vat Lease Period Negotiable Available From Negotiable