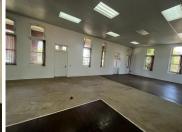

## 24,150 pm

33 Hoofd street Braamfontein | Offices for rent in Braampark

230 m<sup>2</sup>

Pristine mini commercial unit available immediately for occupation. The office component measures 230sqm at R105/sqm therefore asking R24 150 per month plus VAT and utilities. Exceptionally neat and well maintained, this well maintained office space offers modern finishes, excellent natural lighting and great security measures in place.

The building is located within close proximity to all highway, main roads, numerous amenities as well as there's plenty public transportation systems that are nearby and easily accessible.

Gross Monthly Rental R24,150 Ex Vat Lease Period Negotiable Available From Negotiable