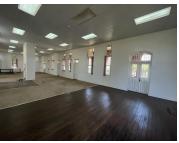

## 24,150 pm

33 Hoofd street Braamfontein | Offices for rent in Braampark

230 m<sup>2</sup>

Pristine mini commercial unit available immediately for occupation. The office component measures 230sqm at R105/sqm therefore asking R24 150 per month plus VAT and utilities. Exceptionally neat and well maintained, this well maintained office space offers modern finishes, excellent natural lighting and great security measures in place.

The building is located within close proximity to all highway, main roads, numerous amenities as well as there's plenty public transportation systems that are nearby and easily accessible.

Gross Monthly Rental R24,150 Ex Vat Lease Period Negotiable Available From Negotiable