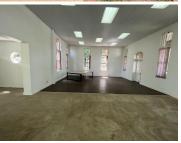

## 24,150 pm

33 Hoofd street Braamfontein | Offices for rent in Braampark

230 m<sup>2</sup>

Pristine mini commercial unit available immediately for occupation. The office component measures 230sqm at R105/sqm therefore asking R24 150 per month plus VAT and utilities. Exceptionally neat and well maintained, this well maintained office space offers modern finishes, excellent natural lighting and great security measures in place.