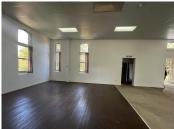

## 24,150 pm

33 Hoofd street Braamfontein | Offices for rent in Braampark

230 m<sup>2</sup>

Pristine mini commercial unit available immediately for occupation. The office component measures 230sqm at R105/sqm therefore asking R24 150 per month plus VAT and utilities. Exceptionally neat and well maintained, this well maintained office space offers modern finishes, excellent natural lighting and great security measures in place.

The building is located within close proximity to all highway, main roads, numerous amenities as well as there's plenty public transportation systems that are nearby and easily accessible.

Gross Monthly Rental R24,150 Ex Vat Lease Period Negotiable Available From Negotiable