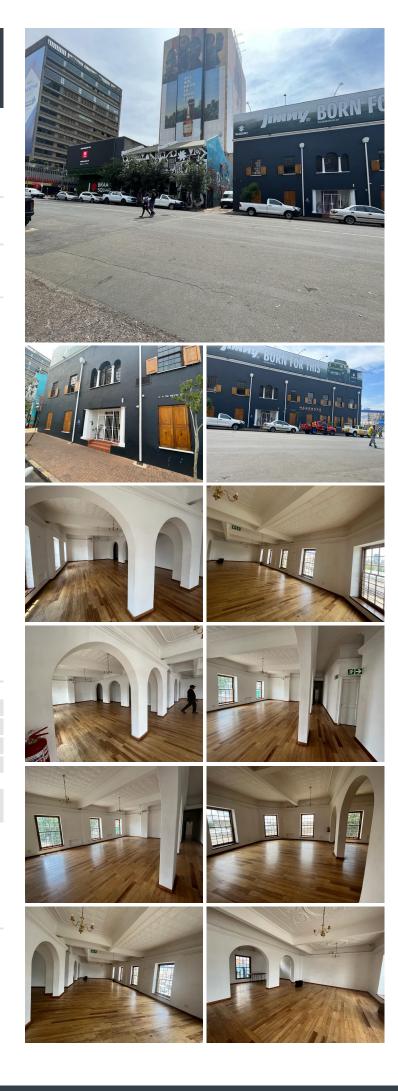

# 23,000 pm

2 De Beer Street | Office to let in Braamfontein

### 🔏 230 m²

Exceptionally neat office component measuring 230sqm at R100/ sqm therefore asking R23 000 per month plus VAT and utilities. Wooden finishes throughout and there's ample parking bays. Located next to heart of Braam within close proximity to kitcheners and above the old mangrove space.

#### Gross Monthly Rental Lease Period Available From

R23,000 Ex Vat Negotiable Negotiable

| Floor Size m <sup>2</sup> | 230             | Security         | Yes |
|---------------------------|-----------------|------------------|-----|
| Parking Bays              | -               | Air Conditioning | Yes |
| Title                     | Sectional Title | Generator        | -   |
| Zoning                    | Commercial      | Fibre            | -   |