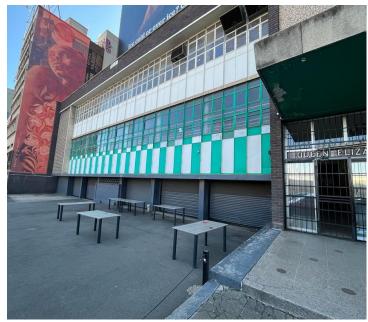

## 400 m<sup>2</sup>

Queen Elizabeth house is centraly located in the heart of Braamfontein's trendy neighborhood, across the road from the Nelson Mandela Bridge. Open parking available with security.

Situated on the upper floor is this 400sqm unit with excellent natural light and amazing views of the surrounding sky line that can be fitted out to tenant specifications.

The property is in close proximity to public transport, has on property private parking space and includes 24hr security making it safe and secure.

Gross Monthly Rental
Lease Period
Available From

R48,000 Ex Vat Negotiable Immediately