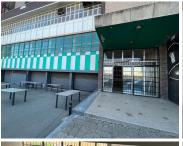

## 400 m<sup>2</sup>

Queen Elizabeth house is centraly located in the heart of Braamfontein's trendy neighborhood, across the road from the Nelson Mandela Bridge. Open parking available with security.

Situated on the upper floor is this 400sqm unit with excellent natural light and amazing views of the surrounding sky line that can be fitted out to tenant specifications.

The property is in close proximity to public transport, has on property private parking space and includes 24hr security making it safe and secure.

Gross Monthly Rental
Lease Period
Available From

R48,000 Ex Vat Negotiable Immediately