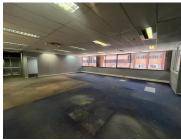

## 151,905 pm

Mineralia Building | Braamfontein | Johannesburg | Pristine Office to Let

1599 m<sup>2</sup>

Office space available for rental with in the iconic Mineralia building in Braamfontein.

This 1,599sqm unit enjoys a beautiful existing fit out. Space consists of mostly an open plan layout with carpeted flooring, several multi functional spaces and a staff kitchen/pause area.