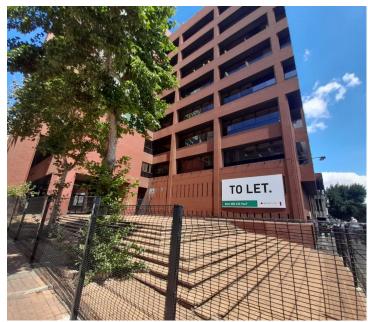

## 151,905 pm

Mineralia Building | Braamfontein | Johannesburg | Pristine Office to Let

1599 m<sup>2</sup>

Office space available for rental with in the iconic Mineralia building in Braamfontein.

This 1,599sqm unit enjoys a beautiful existing fit out. Space consists of mostly an open plan layout with carpeted flooring, several multi functional spaces and a staff kitchen/pause area.

The building is situated in close proximity to the main centres of business and education and is in the middle of Joburg's transportation hub, with easy access to Gautrain's Park Station.

Gross Monthly Rental R151,905 Ex Vat Lease Period Negotiable Available From Immediately