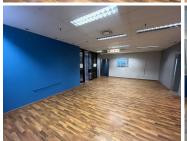

## 151,905 pm

Mineralia Building | Braamfontein | Johannesburg | Pristine Office to Let

1599 m<sup>2</sup>

Office space available for rental with in the iconic Mineralia building in Braamfontein.

This 1,599sqm unit enjoys a beautiful existing fit out. Space consists of mostly an open plan layout with carpeted flooring, several multi functional spaces and a staff kitchen/pause area.