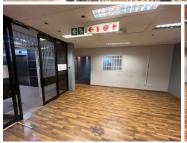

## 151,905 pm

Mineralia Building | Braamfontein | Johannesburg | Pristine Office to Let

1599 m<sup>2</sup>

Office space available for rental with in the iconic Mineralia building in Braamfontein.

This 1,599sqm unit enjoys a beautiful existing fit out. Space consists of mostly an open plan layout with carpeted flooring, several multi functional spaces and a staff kitchen/pause area.