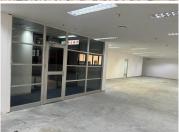

## 34,105 pm

Mineralia Building | Braamfontein | Johannesburg

359 m<sup>2</sup>

Office space available for rental with in the iconic Mineralia building in Braamfontein.

This 359sqm unit that can be fitted to tenant specification. Standard office lighting and air conditioning readily installed.