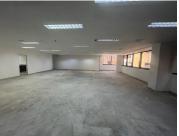

## 34,105 pm

Mineralia Building | Braamfontein | Johannesburg

359 m<sup>2</sup>

Office space available for rental with in the iconic Mineralia building in Braamfontein.

This 359sqm unit that can be fitted to tenant specification. Standard office lighting and air conditioning readily installed.

The building is situated in close proximity to the main centres of business and education and is in the middle of Joburg's transportation hub, with easy access to Gautrain's Park Station.

Gross Monthly Rental R34,105 Ex Vat Lease Period Negotiable Available From R34,105 Ex Vat Negotiable