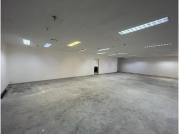

## 34,105 pm

Mineralia Building | Braamfontein | Johannesburg

359 m<sup>2</sup>

Office space available for rental with in the iconic Mineralia building in Braamfontein.

This 359sqm unit that can be fitted to tenant specification. Standard office lighting and air conditioning readily installed.

The building is situated in close proximity to the main centres of business and education and is in the middle of Joburg's transportation hub, with easy access to Gautrain's Park Station.

Gross Monthly Rental R34,105 Ex Vat Lease Period Negotiable Available From R34,105 Ex Vat Negotiable