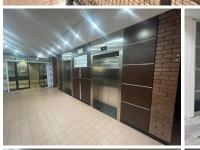

## 34,105 pm

Mineralia Building | Braamfontein | Johannesburg

359 m<sup>2</sup>

Office space available for rental with in the iconic Mineralia building in Braamfontein.

This 359sqm unit that can be fitted to tenant specification. Standard office lighting and air conditioning readily installed.