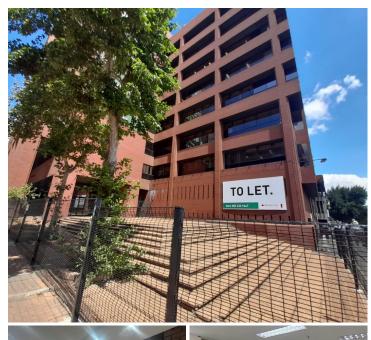

## 34,105 pm

Mineralia Building | Braamfontein | Johannesburg

359 m<sup>2</sup>

Office space available for rental with in the iconic Mineralia building in Braamfontein.

This 359sqm unit that can be fitted to tenant specification. Standard office lighting and air conditioning readily installed.

The building is situated in close proximity to the main centres of business and education and is in the middle of Joburg's transportation hub, with easy access to Gautrain's Park Station.

Gross Monthly Rental R34,105 Ex Vat Lease Period Negotiable Available From R34,105 Ex Vat Negotiable