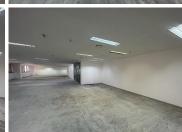

## 34,105 pm

Mineralia Building | Braamfontein | Johannesburg

359 m<sup>2</sup>

Office space available for rental with in the iconic Mineralia building in Braamfontein.

This 359sqm unit that can be fitted to tenant specification. Standard office lighting and air conditioning readily installed.

The building is situated in close proximity to the main centres of business and education and is in the middle of Joburg's transportation hub, with easy access to Gautrain's Park Station.

Gross Monthly Rental R34,105 Ex Vat Lease Period Negotiable Available From R34,105 Ex Vat Negotiable

| Floor Size m <sup>2</sup> | 359        | Security         | Yes |
|---------------------------|------------|------------------|-----|
| Parking Bays              | -          | Air Conditioning | Yes |
| Title                     | -          | Generator        | -   |
| Zoning                    | Commercial | Fibre            | -   |