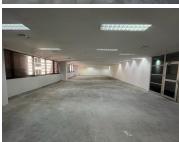

## 34,105 pm

Mineralia Building | Braamfontein | Johannesburg

359 m<sup>2</sup>

Office space available for rental with in the iconic Mineralia building in Braamfontein.

This 359sqm unit that can be fitted to tenant specification. Standard office lighting and air conditioning readily installed.

The building is situated in close proximity to the main centres of business and education and is in the middle of Joburg's transportation hub, with easy access to Gautrain's Park Station.

Gross Monthly Rental R34,105 Ex Vat Lease Period Negotiable Available From R34,105 Ex Vat Negotiable