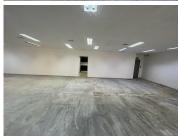

## 34,105 pm

Mineralia Building | Braamfontein | Johannesburg

359 m<sup>2</sup>

Office space available for rental with in the iconic Mineralia building in Braamfontein.

This 359sqm unit that can be fitted to tenant specification. Standard office lighting and air conditioning readily installed.

The building is situated in close proximity to the main centres of business and education and is in the middle of Joburg's transportation hub, with easy access to Gautrain's Park Station.

Gross Monthly Rental R34,105 Ex Vat Lease Period Negotiable Available From R34,105 Ex Vat Negotiable

| Floor Size m <sup>2</sup> | 359        | Security         | Yes |
|---------------------------|------------|------------------|-----|
| Parking Bays              | -          | Air Conditioning | Yes |
| Title                     | -          | Generator        | -   |
| Zoning                    | Commercial | Fibre            | -   |