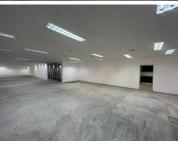

## 34,105 pm

Mineralia Building | Braamfontein | Johannesburg

359 m<sup>2</sup>

Office space available for rental with in the iconic Mineralia building in Braamfontein.

This 359sqm unit that can be fitted to tenant specification. Standard office lighting and air conditioning readily installed.

The building is situated in close proximity to the main centres of business and education and is in the middle of Joburg's transportation hub, with easy access to Gautrain's Park Station.

Gross Monthly Rental R34,105 Ex Vat Lease Period Negotiable Available From R34,105 Ex Vat Negotiable

| Floor Size m <sup>2</sup> | 359        | Security         | Yes |
|---------------------------|------------|------------------|-----|
| Parking Bays              | -          | Air Conditioning | Yes |
| Title                     | -          | Generator        | -   |
| Zoning                    | Commercial | Fibre            | -   |