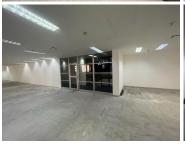

## 34,105 pm

Mineralia Building | Braamfontein | Johannesburg

359 m<sup>2</sup>

Office space available for rental with in the iconic Mineralia building in Braamfontein.

This 359sqm unit that can be fitted to tenant specification. Standard office lighting and air conditioning readily installed.