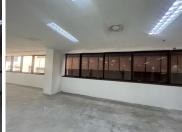

## 34,105 pm

Mineralia Building | Braamfontein | Johannesburg

359 m<sup>2</sup>

Office space available for rental with in the iconic Mineralia building in Braamfontein.

This 359sqm unit that can be fitted to tenant specification. Standard office lighting and air conditioning readily installed.

The building is situated in close proximity to the main centres of business and education and is in the middle of Joburg's transportation hub, with easy access to Gautrain's Park Station.

Gross Monthly Rental R34,105 Ex Vat Lease Period Negotiable Available From R34,105 Ex Vat Negotiable