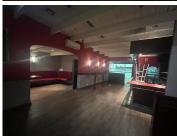

This is a ground floor 167sqm retail space ready for immediate occupation. Space has a beautiful fit out wit ha bar area and fully functioning kitchen.

- \*\*Suitable for bar or restaurant
- \*\*Liquor license in place