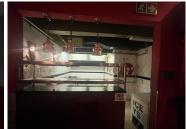

This is a ground floor 167sqm retail space ready for immediate occupation. Space has a beautiful fit out wit ha bar area and fully functioning kitchen.

- \*\*Suitable for bar or restaurant
- \*\*Liquor license in place