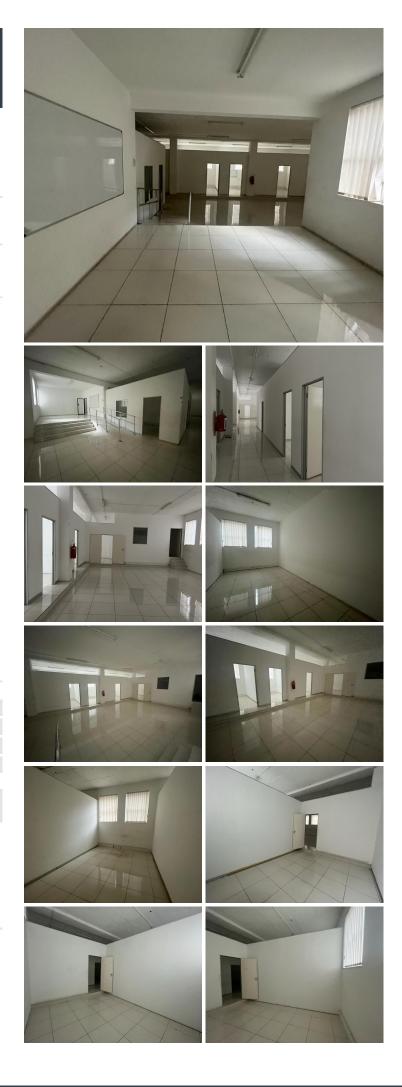

## 🔏 351 m²

100 Juta Street is a modern, bright commercial unit measuring 351sqm available immediately for occupation at R115/sqm plus VAT and utilities. The space provides excellent natural lighting that flows through the entire space, phenomenal views and air-conditioning.

The office building is well maintained and secure located within close proximity to all main roads, highways, amenities and there are carious public transportation systems nearby and easily accessible.