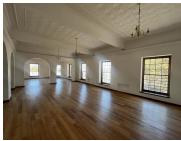

## 23,000 pm

Office to let in Braamfontein | 2 De Beer Street | Braamfontein

230 m<sup>2</sup>

Exceptionally neat office measuring 230sqm at R100/sqm therefore asking R23 000 per month plus VAT and utilities. Wooden finishes throughout the office. There's ample parking bays for both tenants and visitors.

Located next to heart of Braamfontein within close proximity to Kitchener's and above the old mangrove space, in close proximity of many facilities. This majestic office space has modern finishes with air-conditioning and fibre connection.