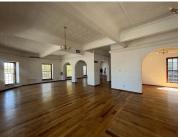

## 23,000 pm

Office to let in Braamfontein | 2 De Beer Street | Braamfontein

230 m<sup>2</sup>

Exceptionally neat office measuring 230sqm at R100/sqm therefore asking R23 000 per month plus VAT and utilities. Wooden finishes throughout the office. There's ample parking bays for both tenants and visitors.

Located next to heart of Braamfontein within close proximity to Kitchener's and above the old mangrove space, in close proximity of many facilities. This majestic office space has modern finishes with air-conditioning and fibre connection.