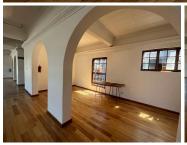

## 23,000 pm

Office to let in Braamfontein | 2 De Beer Street | Braamfontein

230 m<sup>2</sup>

Exceptionally neat office measuring 230sqm at R100/sqm therefore asking R23 000 per month plus VAT and utilities. Wooden finishes throughout the office. There's ample parking bays for both tenants and visitors.

Located next to heart of Braamfontein within close proximity to Kitchener's and above the old mangrove space, in close proximity of many facilities. This majestic office space has modern finishes with air-conditioning and fibre connection.