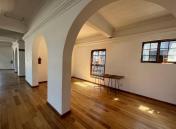

## 23,000 pm

Office to let in Braamfontein | 2 De Beer Street | Braamfontein

230 m<sup>2</sup>

Exceptionally neat office measuring 230sqm at R100/sqm therefore asking R23 000 per month plus VAT and utilities. Wooden finishes throughout the office. There's ample parking bays for both tenants and visitors.

Located next to heart of Braamfontein within close proximity to Kitchener's and above the old mangrove space, in close proximity of many facilities. This majestic office space has modern finishes with air-conditioning and fibre connection.