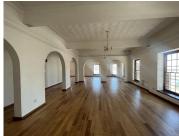

## 23,000 pm

Office to let in Braamfontein | 2 De Beer Street | Braamfontein

230 m<sup>2</sup>

Exceptionally neat office measuring 230sqm at R100/sqm therefore asking R23 000 per month plus VAT and utilities. Wooden finishes throughout the office. There's ample parking bays for both tenants and visitors.

Located next to heart of Braamfontein within close proximity to Kitchener's and above the old mangrove space, in close proximity of many facilities. This majestic office space has modern finishes with air-conditioning and fibre connection.