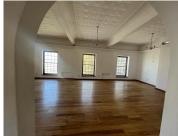

## 23,000 pm

Office to let in Braamfontein | 2 De Beer Street | Braamfontein

230 m<sup>2</sup>

Exceptionally neat office measuring 230sqm at R100/sqm therefore asking R23 000 per month plus VAT and utilities. Wooden finishes throughout the office. There's ample parking bays for both tenants and visitors.

Located next to heart of Braamfontein within close proximity to Kitchener's and above the old mangrove space, in close proximity of many facilities. This majestic office space has modern finishes with air-conditioning and fibre connection.