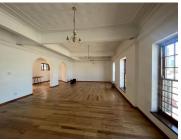

## 23,000 pm

Office to let in Braamfontein | 2 De Beer Street | Braamfontein

230 m<sup>2</sup>

Exceptionally neat office measuring 230sqm at R100/sqm therefore asking R23 000 per month plus VAT and utilities. Wooden finishes throughout the office. There's ample parking bays for both tenants and visitors.

Located next to heart of Braamfontein within close proximity to Kitchener's and above the old mangrove space, in close proximity of many facilities. This majestic office space has modern finishes with air-conditioning and fibre connection.