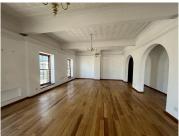

## 23,000 pm

Office to let in Braamfontein | 2 De Beer Street | Braamfontein

230 m<sup>2</sup>

Exceptionally neat office measuring 230sqm at R100/sqm therefore asking R23 000 per month plus VAT and utilities. Wooden finishes throughout the office. There's ample parking bays for both tenants and visitors.

Located next to heart of Braamfontein within close proximity to Kitchener's and above the old mangrove space, in close proximity of many facilities. This majestic office space has modern finishes with air-conditioning and fibre connection.