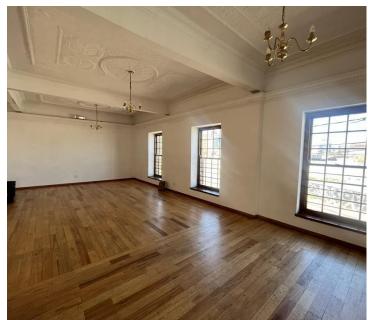

## 23,000 pm

Office to let in Braamfontein | 2 De Beer Street | Braamfontein

230 m<sup>2</sup>

Exceptionally neat office measuring 230sqm at R100/sqm therefore asking R23 000 per month plus VAT and utilities. Wooden finishes throughout the office. There's ample parking bays for both tenants and visitors.

Located next to heart of Braamfontein within close proximity to Kitchener's and above the old mangrove space, in close proximity of many facilities. This majestic office space has modern finishes with air-conditioning and fibre connection.