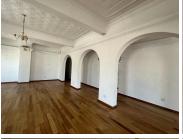

## 23,000 pm

Office to let in Braamfontein | 2 De Beer Street | Braamfontein

230 m<sup>2</sup>

Exceptionally neat office measuring 230sqm at R100/sqm therefore asking R23 000 per month plus VAT and utilities. Wooden finishes throughout the office. There's ample parking bays for both tenants and visitors.

Located next to heart of Braamfontein within close proximity to Kitchener's and above the old mangrove space, in close proximity of many facilities. This majestic office space has modern finishes with air-conditioning and fibre connection.