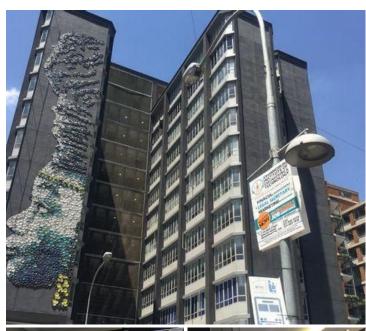

## 113 m<sup>2</sup>

Nzunza House is a high rise office building with a Nando's food outlet on the ground floor. The interior of the building is modern with fantastic security that includes access control.

This 113sqm immaculate office unit with neat finishes is available to let in the well known suburb of Braamfontein. This is a high rise office building with a nando's food outlet on the ground floor. The interior of the building is modern with fantastic security that includes access control.

This is a high rise office building with a nando's food outlet on the ground floor. The interior of the building is modern with fantastic security that includes access control.

It is in close proximity to the Gautrain Station and all other major public transport routes especially the Reya Vaya Bus Rapid System that runs through the Braamfontein CBD to other parts of the University of Witwatersrand and the surrounding areas