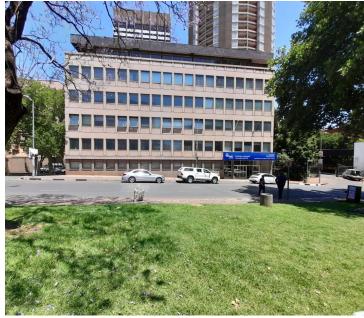

## 54,000 pm

122 De Korte Street | Prime Office Space to Let in Braamfontein

## 600 m<sup>2</sup>

This 600sqm office space is available to Let for immediate occupation. The building features neat finishes throughout the space. There are multiple open plan work areas as well as single offices, well maintained carpeted flooring and standard office lighting and air-conditioning.

The building enjoys great visibility to the immense foot traffic of Braamfontein, including incredible views and great access to the M1 highway and public transport routes like the Gautrain Park Station, Rea Vaya buses and taxis.