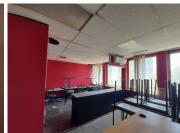

## 600 m<sup>2</sup>

This 600sqm office space is available to Let for immediate occupation. The building features neat finishes throughout the space. There are multiple open plan work areas as well as single offices, well maintained carpeted flooring and standard office lighting and air-conditioning.