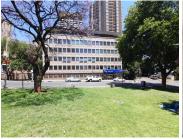

## 54,000 pm

122 De Korte Street | Prime Office Space to Let in Braamfontein

## 600 m<sup>2</sup>

This 600sqm office space is available to Let for immediate occupation. The building features neat finishes throughout the space. There are multiple open plan work areas as well as single offices, well maintained carpeted flooring and standard office lighting and air-conditioning.

The building enjoys great visibility to the immense foot traffic of Braamfontein, including incredible views and great access to the M1 highway and public transport routes like the Gautrain Park Station, Rea Vaya buses and taxis.