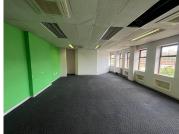

## 440 m<sup>2</sup>

Office space available for rental within the iconic Mineralia building in Braamfontein.

This 440sqm unit enjoys a beautiful existing fit out. Space consists of mostly an open plan layout with carpeted flooring, several multifunctional spaces and a kitchen.