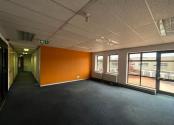

## 440 m<sup>2</sup>

Office space available for rental within the iconic Mineralia building in Braamfontein.

This 440sqm unit enjoys a beautiful existing fit out. Space consists of mostly an open plan layout with carpeted flooring, several multifunctional spaces and a kitchen.