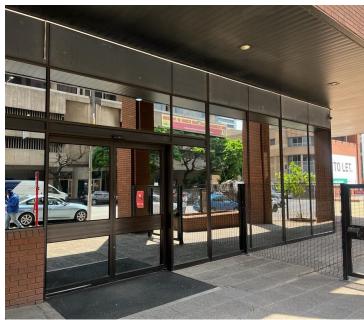

## 440 m<sup>2</sup>

Office space available for rental within the iconic Mineralia building in Braamfontein.

This 440sqm unit enjoys a beautiful existing fit out. Space consists of mostly an open plan layout with carpeted flooring, several multifunctional spaces and a kitchen.

The building is situated in close proximity to the main centres of business and education and is in the middle of Joburg's transportation hub, with easy access to Gautrain's Park Station.

Disclaimer: All amounts exclude VAT and while every effort will be made to ensure that the information, including but not limited to only DEPOSIT AMOUNTS, contained within all our listings are accurate and up to date, we make no warranty, representation or undertaking whether expressed or implied, nor do we assume any legal liability, whether direct or indirect, or responsibility for the accuracy, completeness, or usefulness of any information. Prospective purchasers and tenants should make their own enquiries to verify the information contained herein. Deposits are subject to change without prior notice.