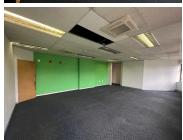

## 440 m<sup>2</sup>

Office space available for rental within the iconic Mineralia building in Braamfontein.

This 440sqm unit enjoys a beautiful existing fit out. Space consists of mostly an open plan layout with carpeted flooring, several multifunctional spaces and a kitchen.