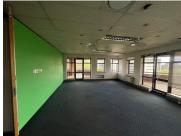

## 440 m<sup>2</sup>

Office space available for rental within the iconic Mineralia building in Braamfontein.

This 440sqm unit enjoys a beautiful existing fit out. Space consists of mostly an open plan layout with carpeted flooring, several multifunctional spaces and a kitchen.