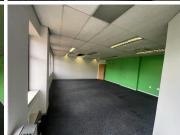

## 440 m<sup>2</sup>

Office space available for rental within the iconic Mineralia building in Braamfontein.

This 440sqm unit enjoys a beautiful existing fit out. Space consists of mostly an open plan layout with carpeted flooring, several multifunctional spaces and a kitchen.