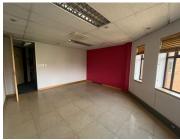

## 440 m<sup>2</sup>

Office space available for rental within the iconic Mineralia building in Braamfontein.

This 440sqm unit enjoys a beautiful existing fit out. Space consists of mostly an open plan layout with carpeted flooring, several multifunctional spaces and a kitchen.