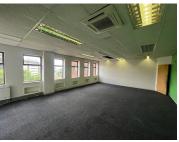

## 440 m<sup>2</sup>

Office space available for rental within the iconic Mineralia building in Braamfontein.

This 440sqm unit enjoys a beautiful existing fit out. Space consists of mostly an open plan layout with carpeted flooring, several multifunctional spaces and a kitchen.