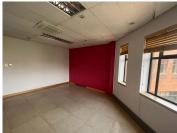

## 440 m<sup>2</sup>

Office space available for rental within the iconic Mineralia building in Braamfontein.

This 440sqm unit enjoys a beautiful existing fit out. Space consists of mostly an open plan layout with carpeted flooring, several multifunctional spaces and a kitchen.