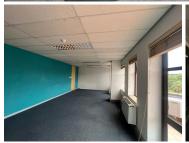

## 440 m<sup>2</sup>

Office space available for rental within the iconic Mineralia building in Braamfontein.

This 440sqm unit enjoys a beautiful existing fit out. Space consists of mostly an open plan layout with carpeted flooring, several multifunctional spaces and a kitchen.