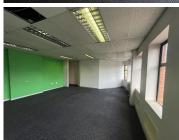

## 440 m<sup>2</sup>

Office space available for rental within the iconic Mineralia building in Braamfontein.

This 440sqm unit enjoys a beautiful existing fit out. Space consists of mostly an open plan layout with carpeted flooring, several multifunctional spaces and a kitchen.