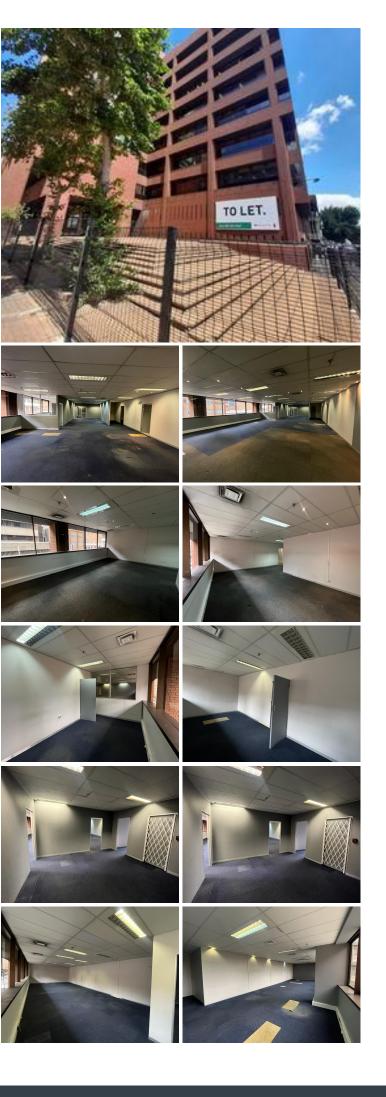

## 835 m<sup>2</sup>

Office space available for rental within the iconic Mineralia building in Braamfontein.

This 835sqm unit enjoys a beautiful existing fit out. Space consists of mostly an open plan layout with carpeted flooring, several multi functional spaces and a kitchen.

The building is situated in close proximity to the main centres of business and education and is in the middle of Joburg's transportation hub, with easy access to Gautrain's Park Station.

Disclaimer: All amounts exclude VAT and while every effort will be made to ensure that the information, including but not limited to only DEPOSIT AMOUNTS, contained within all our listings are accurate and up to date, we make no warranty, representation or undertaking whether expressed or implied, nor do we assume any legal liability, whether direct or indirect, or responsibility for the accuracy, completeness, or usefulness of any information. Prospective purchasers and tenants should make their own enquiries to verify the information contained herein. Deposits are subject to change without prior notice.