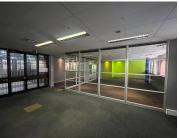

## 1511 m<sup>2</sup>

Office space available for rental within the iconic Mineralia building in Braamfontein.

This 1511sqm unit enjoys a beautiful existing fit out. Space consists of mostly an open plan layout with carpeted flooring, several multifunctional spaces and a kitchen.