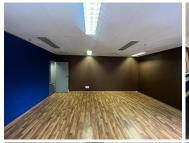

## 1511 m<sup>2</sup>

Office space available for rental within the iconic Mineralia building in Braamfontein.

This 1511sqm unit enjoys a beautiful existing fit out. Space consists of mostly an open plan layout with carpeted flooring, several multifunctional spaces and a kitchen.