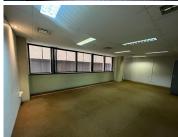

## 1511 m<sup>2</sup>

Office space available for rental within the iconic Mineralia building in Braamfontein.

This 1511sqm unit enjoys a beautiful existing fit out. Space consists of mostly an open plan layout with carpeted flooring, several multifunctional spaces and a kitchen.