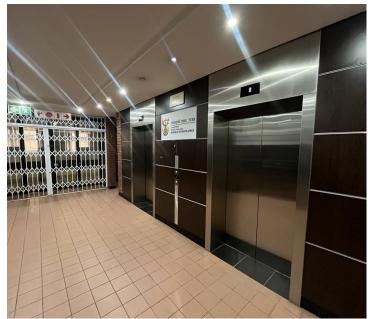

## 1511 m<sup>2</sup>

Office space available for rental within the iconic Mineralia building in Braamfontein.

This 1511sqm unit enjoys a beautiful existing fit out. Space consists of mostly an open plan layout with carpeted flooring, several multifunctional spaces and a kitchen.

The building is situated in close proximity to the main centres of business and education and is in the middle of Joburg's transportation hub, with easy access to Gautrain's Park Station.

Disclaimer: All amounts exclude VAT and while every effort will be made to ensure that the information, including but not limited to only DEPOSIT AMOUNTS, contained within all our listings are accurate and up to date, we make no warranty, representation or undertaking whether expressed or implied, nor do we assume any legal liability, whether direct or indirect, or responsibility for the accuracy, completeness, or usefulness of any information. Prospective purchasers and tenants should make their own enquiries to verify the information contained herein. Deposits are subject to change without prior notice.

Gross Monthly Rental R143,545 Ex Vat Lease Period 12 months Available From Immediately

| Floor Size m <sup>2</sup> | 1511            | Security         | Yes |
|---------------------------|-----------------|------------------|-----|
| Parking Bays              | -               | Air Conditioning | Yes |
| Title                     | Sectional Title | Generator        | -   |
| Zoning                    | Commercial      | Fibre            | -   |