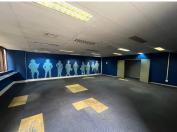

## 1511 m<sup>2</sup>

Office space available for rental within the iconic Mineralia building in Braamfontein.

This 1511sqm unit enjoys a beautiful existing fit out. Space consists of mostly an open plan layout with carpeted flooring, several multifunctional spaces and a kitchen.