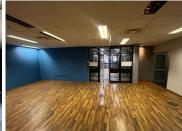

## 1511 m<sup>2</sup>

Office space available for rental within the iconic Mineralia building in Braamfontein.

This 1511sqm unit enjoys a beautiful existing fit out. Space consists of mostly an open plan layout with carpeted flooring, several multifunctional spaces and a kitchen.