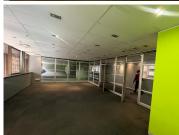

## 1511 m<sup>2</sup>

Office space available for rental within the iconic Mineralia building in Braamfontein.

This 1511sqm unit enjoys a beautiful existing fit out. Space consists of mostly an open plan layout with carpeted flooring, several multifunctional spaces and a kitchen.