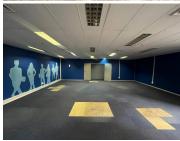

## 1511 m<sup>2</sup>

Office space available for rental within the iconic Mineralia building in Braamfontein.

This 1511sqm unit enjoys a beautiful existing fit out. Space consists of mostly an open plan layout with carpeted flooring, several multifunctional spaces and a kitchen.