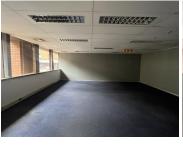

## 1511 m<sup>2</sup>

Office space available for rental within the iconic Mineralia building in Braamfontein.

This 1511sqm unit enjoys a beautiful existing fit out. Space consists of mostly an open plan layout with carpeted flooring, several multifunctional spaces and a kitchen.