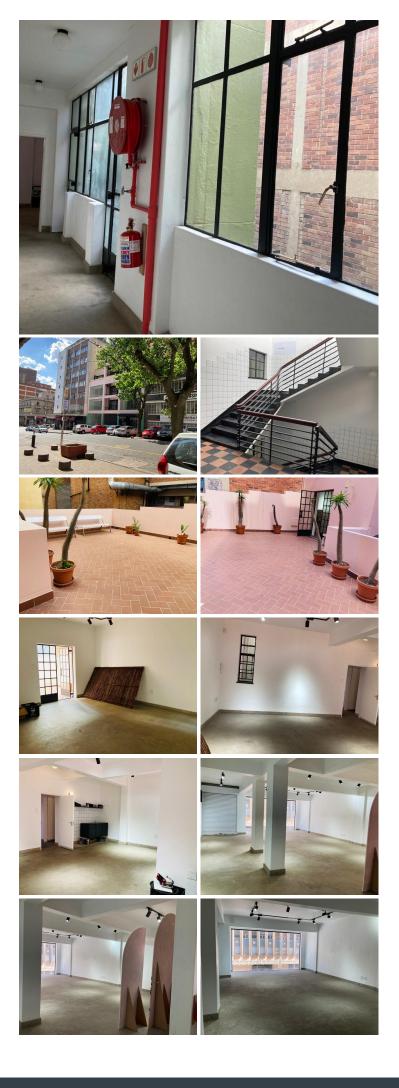

## 🐔 120 m²

These are office pods available for lease in the 99 Juts building. The pods feature beautiful, neat office space with high ceilings and sufficient office lighting. Large windows allow great natural light to flow throughout.

This is a fantastically located building in the heart of the Braamfontein business node. The property is easily accessible with the M1 highway close by and various public transportation facilities readily available. Various retail amenities are in close proximity.

#### Gross Monthly Rental Lease Period Available From

R12,000 Ex Vat 12 months Immediately

| Floor Size m <sup>2</sup> | 120             | Security         | Yes |
|---------------------------|-----------------|------------------|-----|
| Parking Bays              | -               | Air Conditioning | Yes |
| Title                     | Sectional Title | Generator        | -   |
| Zoning                    | Commercial      | Fibre            | -   |