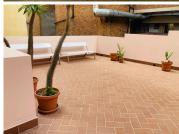

## 120 m<sup>2</sup>

These are office pods available for lease in the 99 Juts building. The pods feature beautiful, neat office space with high ceilings and sufficient office lighting. Large windows allow great natural light to flow throughout.

This is a fantastically located building in the heart of the Braamfontein business node. The property is easily accessible with the M1 highway close by and various public transportation facilities readily available. Various retail amenities are in close proximity.