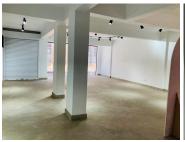

## 120 m<sup>2</sup>

These are office pods available for lease in the 99 Juts building. The pods feature beautiful, neat office space with high ceilings and sufficient office lighting. Large windows allow great natural light to flow throughout.

This is a fantastically located building in the heart of the Braamfontein business node. The property is easily accessible with the M1 highway close by and various public transportation facilities readily available. Various retail amenities are in close proximity.