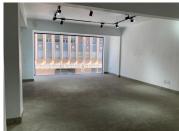

## 120 m<sup>2</sup>

These are office pods available for lease in the 99 Juts building. The pods feature beautiful, neat office space with high ceilings and sufficient office lighting. Large windows allow great natural light to flow throughout.

This is a fantastically located building in the heart of the Braamfontein business node. The property is easily accessible with the M1 highway close by and various public transportation facilities readily available. Various retail amenities are in close proximity.