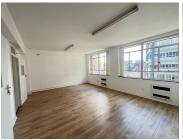

The unit consists of spacious offices, with well maintained flooring and excellent natural lighting. A neat kitchen and shared common ablution facilities. There is an elevator in the building for easy access to the unit and 24-hour security.