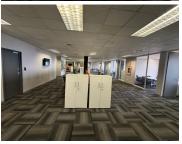

## 99,300 pm

19 Ameshoff Street | Prime Office Space to Let in Braamfontein

993 m<sup>2</sup>

This is a very well-located A-Grade situated in the Braamfontein business node. The building is within walking distance to various public transportation facilities. The interior of the building has a modern fit out throughout the common areas. There is a dedicated reception area on the ground floor and kitchens and pause areas on every floor. Lifts are available to each floor.

The unit measures approximately 993sqm with a neat existing fit out. Space consists of mainly an open plan layout along with glass partitioned spaces, standard light and air conditioning as well as magnificent views of the surrounding sky line. Rental is R100 per sqm excluding VAT and utilities. Basement parking is R950 per bay per month.