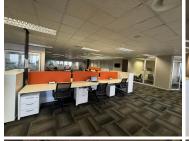

## 99,300 pm

19 Ameshoff Street | Prime Office Space to Let in Braamfontein

993 m<sup>2</sup>

This is a very well-located A-Grade situated in the Braamfontein business node. The building is within walking distance to various public transportation facilities. The interior of the building has a modern fit out throughout the common areas. There is a dedicated reception area on the ground floor and kitchens and pause areas on every floor. Lifts are available to each floor.

The unit measures approximately 993sqm with a neat existing fit out. Space consists of mainly an open plan layout along with glass partitioned spaces, standard light and air conditioning as well as magnificent views of the surrounding sky line. Rental is R100 per sqm excluding VAT and utilities. Basement parking is R950 per bay per month.