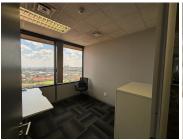

The unit measures approximately 993sqm with a neat existing fit out. Space consists of mainly an open plan layout along with glass partitioned spaces, standard light and air conditioning as well as magnificent views of the surrounding sky line. Rental is R100 per sqm excluding VAT and utilities. Basement parking is R950 per bay per month.