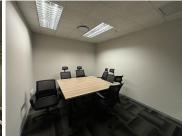

The unit measures approximately 993sqm with a neat existing fit out. Space consists of mainly an open plan layout along with glass partitioned spaces, standard light and air conditioning as well as magnificent views of the surrounding sky line. Rental is R100 per sqm excluding VAT and utilities. Basement parking is R950 per bay per month.