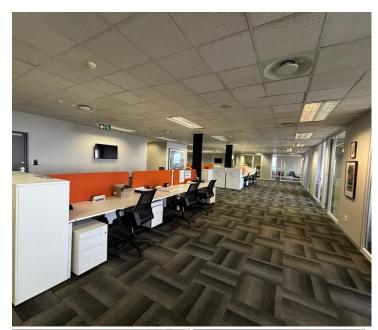

## 99,300 pm

19 Ameshoff Street | Prime Office Space to Let in Braamfontein

993 m<sup>2</sup>

This is a very well-located A-Grade situated in the Braamfontein business node. The building is within walking distance to various public transportation facilities. The interior of the building has a modern fit out throughout the common areas. There is a dedicated reception area on the ground floor and kitchens and pause areas on every floor. Lifts are available to each floor.

The unit measures approximately 993sqm with a neat existing fit out. Space consists of mainly an open plan layout along with glass partitioned spaces, standard light and air conditioning as well as magnificent views of the surrounding sky line. Rental is R100 per sqm excluding VAT and utilities. Basement parking is R950 per bay per month.