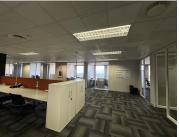

## 99,300 pm

19 Ameshoff Street | Prime Office Space to Let in Braamfontein

993 m<sup>2</sup>

This is a very well-located A-Grade situated in the Braamfontein business node. The building is within walking distance to various public transportation facilities. The interior of the building has a modern fit out throughout the common areas. There is a dedicated reception area on the ground floor and kitchens and pause areas on every floor. Lifts are available to each floor.

The unit measures approximately 993sqm with a neat existing fit out. Space consists of mainly an open plan layout along with glass partitioned spaces, standard light and air conditioning as well as magnificent views of the surrounding sky line. Rental is R100 per sqm excluding VAT and utilities. Basement parking is R950 per bay per month.