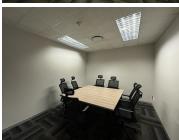

The unit measures approximately 993sqm with a neat existing fit out. Space consists of mainly an open plan layout along with glass partitioned spaces, standard light and air conditioning as well as magnificent views of the surrounding sky line. Rental is R100 per sqm excluding VAT and utilities. Basement parking is R950 per bay per month.