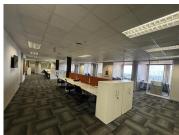

## 99,300 pm

19 Ameshoff Street | Prime Office Space to Let in Braamfontein

993 m<sup>2</sup>

This is a very well-located A-Grade situated in the Braamfontein business node. The building is within walking distance to various public transportation facilities. The interior of the building has a modern fit out throughout the common areas. There is a dedicated reception area on the ground floor and kitchens and pause areas on every floor. Lifts are available to each floor.

The unit measures approximately 993sqm with a neat existing fit out. Space consists of mainly an open plan layout along with glass partitioned spaces, standard light and air conditioning as well as magnificent views of the surrounding sky line. Rental is R100 per sqm excluding VAT and utilities. Basement parking is R950 per bay per month.