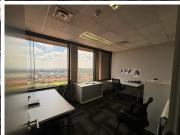

The unit measures approximately 993sqm with a neat existing fit out. Space consists of mainly an open plan layout along with glass partitioned spaces, standard light and air conditioning as well as magnificent views of the surrounding sky line. Rental is R100 per sqm excluding VAT and utilities. Basement parking is R950 per bay per month.