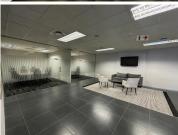

## 99,300 pm

19 Ameshoff Street | Prime Office Space to Let in Braamfontein

993 m<sup>2</sup>

This is a very well-located A-Grade situated in the Braamfontein business node. The building is within walking distance to various public transportation facilities. The interior of the building has a modern fit out throughout the common areas. There is a dedicated reception area on the ground floor and kitchens and pause areas on every floor. Lifts are available to each floor.