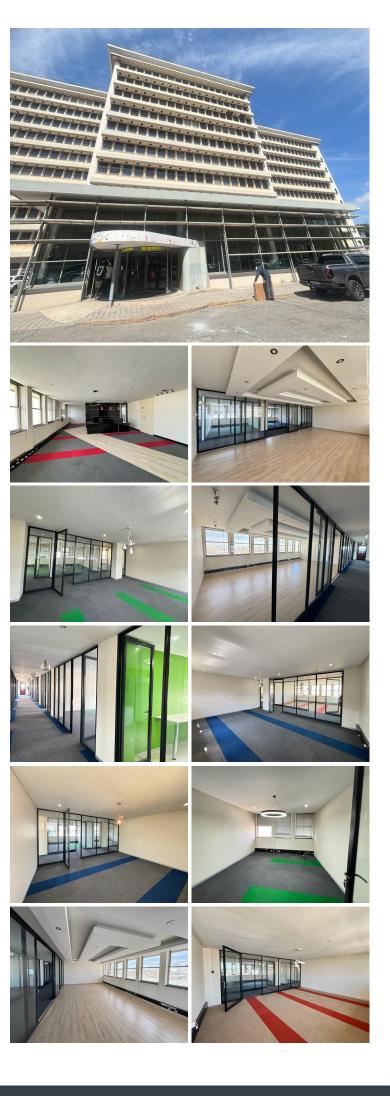

## 🔏 420 m²

The building situated at 20 De Korte is an ideal business location. Situated in the central business district of Johannesburg, the property is easily accessible from the M1 highway, with various public transportation services nearby. The office space is in a secure building, with access-controlled entry. The unit is neat with well-maintained flooring and plenty of natural light flowing throughout. There is an elevator in the building as well as a backup generator. Parking is available at an additional cost.

#### Gross Monthly Rental Lease Period Available From

R42,000 Ex Vat 12 months Immediately

| Floor Size m <sup>2</sup> | 420        | Security         | Yes |
|---------------------------|------------|------------------|-----|
| Parking Bays              | -          | Air Conditioning | Yes |
| Title                     | -          | Generator        | -   |
| Zoning                    | Commercial | Fibre            | -   |