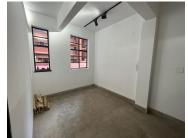

## 120 m<sup>2</sup>

These are office pods available for lease in the 99 Juts building. The pods feature beautiful, neat office space with high ceilings and sufficient office lighting. Large windows allow great natural light to flow throughout. Electricity is prepaid. The building is located in the heart of the Braamfontein business node. The property is easily accessible with the M1 highway close by and various public transportation facilities readily available. Various retail amenities are in close proximity.