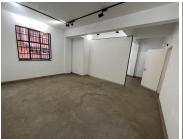

## 120 m<sup>2</sup>

These are office pods available for lease in the 99 Juts building. The pods feature beautiful, neat office space with high ceilings and sufficient office lighting. Large windows allow great natural light to flow throughout. Electricity is prepaid. The building is located in the heart of the Braamfontein business node. The property is easily accessible with the M1 highway close by and various public transportation facilities readily available. Various retail amenities are in close proximity.