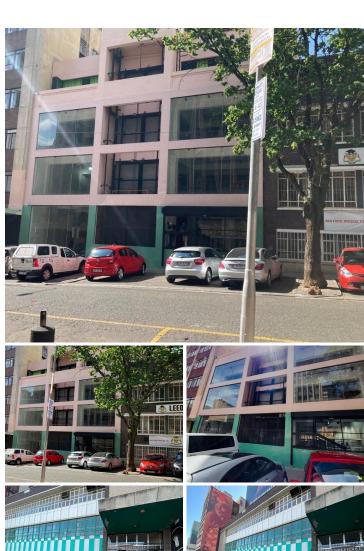

## 12,000 pm

99 Juta Street | Prime Office Space to Let in Braamfontein

## 120 m<sup>2</sup>

These are office pods available for lease in the 99 Juts building. The pods feature beautiful, neat office space with high ceilings and sufficient office lighting. Large windows allow great natural light to flow throughout. Electricity is prepaid. The building is located in the heart of the Braamfontein business node. The property is easily accessible with the M1 highway close by and various public transportation facilities readily available. Various retail amenities are in close proximity.