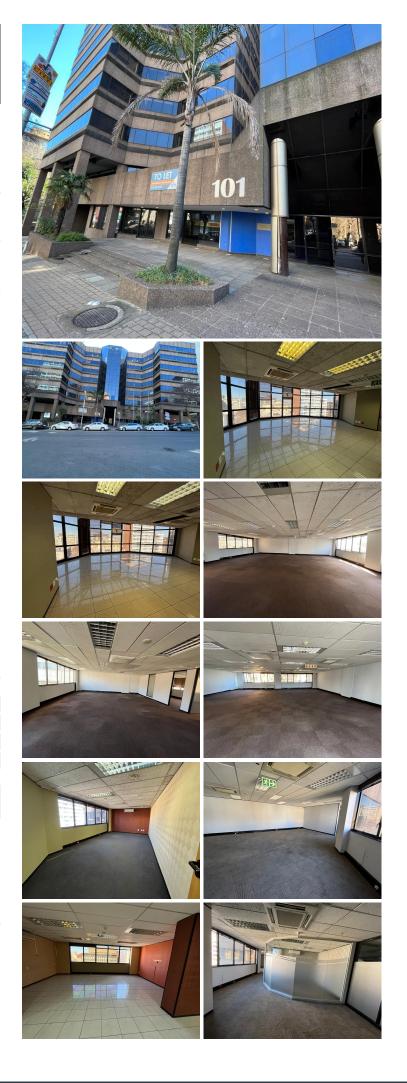

#### 1300 m<sup>2</sup> ~

101 de Korte Street is located in the heart of Braamfontein with great exposure. This 1300sqm office space is available to let for immediate occupation. The building has an open plan layout with tiled and carpeted flooring, standard office lighting, air-conditioning and excellent natural light. There is an elevator in the building. Prepaid electricity and metered water. Ample parking is available.

The building is situated in close proximity to the main centres of business and education, and is in the middle of Johannesburg's transportation hub, with easy access to Gautrain's Park Station.