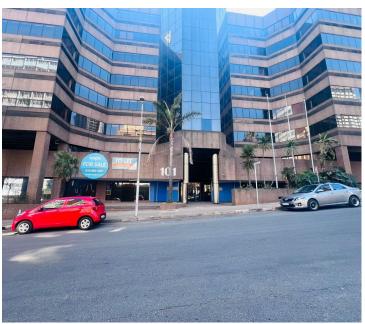

## 594,903 pm

101 de Korte Street | Prime Office Space to Let in Braamfontein

6610 m<sup>2</sup>

Explore premier office space at 101 De Korte Street in Braamfontein. This spacious, well-lit office features standard lighting, air conditioning, and ample parking. Available for R90 per sqm, excluding VAT, the 6,610.04sqm space can be divided into smaller units:

Located in the heart of Braamfontein, this building offers unmatched convenience with easy access to public transport and a wealth of nearby amenities. Enjoy the vibrant atmosphere and excellent connectivity that Braamfontein provides, making it an ideal choice for businesses seeking a dynamic and accessible workspace.