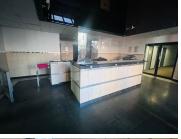

## 594,903 pm

101 de Korte Street | Prime Office Space to Let in Braamfontein

6610 m<sup>2</sup>

Explore premier office space at 101 De Korte Street in Braamfontein. This spacious, well-lit office features standard lighting, air conditioning, and ample parking. Available for R90 per sqm, excluding VAT, the 6,610.04sqm space can be divided into smaller units: