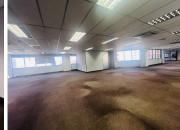

## 594,903 pm

101 de Korte Street | Prime Office Space to Let in Braamfontein

6610 m<sup>2</sup>

Explore premier office space at 101 De Korte Street in Braamfontein. This spacious, well-lit office features standard lighting, air conditioning, and ample parking. Available for R90 per sqm, excluding VAT, the 6,610.04sqm space can be divided into smaller units:

Located in the heart of Braamfontein, this building offers unmatched convenience with easy access to public transport and a wealth of nearby amenities. Enjoy the vibrant atmosphere and excellent connectivity that Braamfontein provides, making it an ideal choice for businesses seeking a dynamic and accessible workspace.