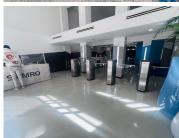

The office space is in a secure building, with access-controlled entry. The unit is neat with well-maintained flooring and plenty of natural light flowing throughout. There is an elevator in the building, as well as a backup generator and water backup. Parking is available at an additional cost. R200 to be paid for services.