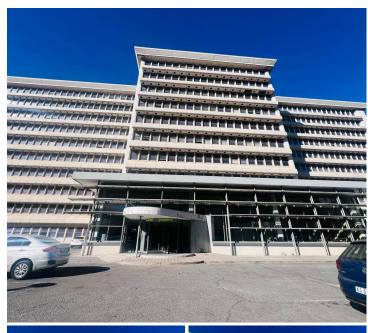

## 42,000 pm

20 De Korte Street | Prime Office Space to Let in Braamfontein

420 m<sup>2</sup>

The building situated at 20 De Korte is an ideal business location. Located in the central business district of Johannesburg, the property is easily accessible from the M1 highway, with various public transportation services nearby.

The office space is in a secure building, with access-controlled entry. The unit is neat with well-maintained flooring and plenty of natural light flowing throughout. There is an elevator in the building, as well as a backup generator and water backup. Parking is available at an additional cost. R200 to be paid for services.