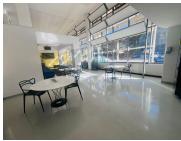

## 1000 m<sup>2</sup>

A premium office space on the 3rd floor measuring 1000sqm is available to let at 20 De Korte Steet, Braamfontein. Located in the central business district of Johannesburg, the property is easily accessible from the M1 highway, with various public transportation services nearby. Twenty-two offices are available to let on the 3rd floor. There are two kitchens, three open-plan areas and two boardrooms.

The office space is in a secure building, with access-controlled entry. The unit is neat with well-maintained flooring and plenty of natural light flowing throughout. There is an elevator in the building, as well as a backup generator and backup water. Parking is available at an additional cost.