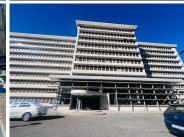

## 1000 m<sup>2</sup>

A premium office space on the 3rd floor measuring 1000sqm is available to let at 20 De Korte Steet, Braamfontein. Located in the central business district of Johannesburg, the property is easily accessible from the M1 highway, with various public transportation services nearby. Twenty-two offices are available to let on the 3rd floor. There are two kitchens, three open-plan areas and two boardrooms.

The office space is in a secure building, with access-controlled entry. The unit is neat with well-maintained flooring and plenty of natural light flowing throughout. There is an elevator in the building, as well as a backup generator and backup water. Parking is available at an additional cost.