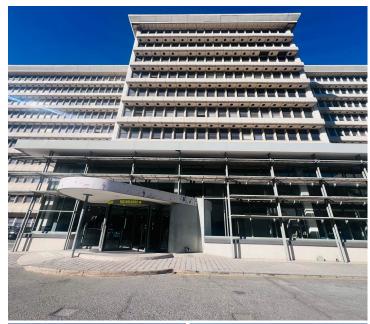

## 1000 m<sup>2</sup>

A premium office space on the 3rd floor measuring 1000sqm is available to let at 20 De Korte Steet, Braamfontein. Located in the central business district of Johannesburg, the property is easily accessible from the M1 highway, with various public transportation services nearby. Twenty-two offices are available to let on the 3rd floor. There are two kitchens, three open-plan areas and two boardrooms.

The office space is in a secure building, with access-controlled entry. The unit is neat with well-maintained flooring and plenty of natural light flowing throughout. There is an elevator in the building, as well as a backup generator and backup water. Parking is available at an additional cost.