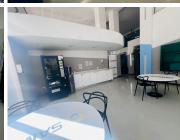

## 1000 m<sup>2</sup>

A premium office space on the 3rd floor measuring 1000sqm is available to let at 20 De Korte Steet, Braamfontein. Located in the central business district of Johannesburg, the property is easily accessible from the M1 highway, with various public transportation services nearby. Twenty-two offices are available to let on the 3rd floor. There are two kitchens, three open-plan areas and two boardrooms.

The office space is in a secure building, with access-controlled entry. The unit is neat with well-maintained flooring and plenty of natural light flowing throughout. There is an elevator in the building, as well as a backup generator and backup water. Parking is available at an additional cost.