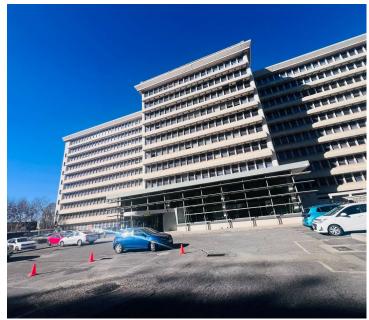

## 6,200 pm

20 De Korte Street | Prime Office Space to Let in Braamfontein

62 m<sup>2</sup>

A prime office space on the 5th floor measuring 62sqm is available to let at 20 De Korte Steet, Braamfontein. Located in the central business district of Johannesburg, the property is easily accessible from the M1 highway, with various public transportation services nearby.

The office space is in a secure building, with access-controlled entry. The unit is neat with well-maintained flooring and plenty of natural light flowing throughout. There is an elevator in the building, as well as a backup generator and backup water. Parking is available at an additional cost.