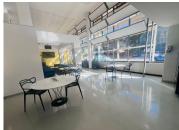

The office space is in a secure building, with access-controlled entry. The unit is neat with well-maintained flooring and plenty of natural light flowing throughout. There is an elevator in the building, as well as a backup generator and backup water. Parking is available at an additional cost.