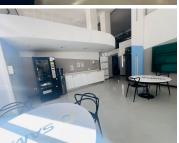

## 6,200 pm

20 De Korte Street | Prime Office Space to Let in Braamfontein

62 m<sup>2</sup>

A prime office space on the 5th floor measuring 62sqm is available to let at 20 De Korte Steet, Braamfontein. Located in the central business district of Johannesburg, the property is easily accessible from the M1 highway, with various public transportation services nearby.

The office space is in a secure building, with access-controlled entry. The unit is neat with well-maintained flooring and plenty of natural light flowing throughout. There is an elevator in the building, as well as a backup generator and backup water. Parking is available at an additional cost.