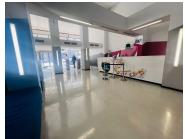

The office space is in a secure building, with access-controlled entry. The unit is neat with well-maintained flooring and plenty of natural light flowing throughout. There is an elevator in the building, as well as a backup generator and backup water. Parking is available at an additional cost.