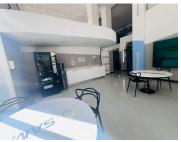

## 14,900 pm

20 De Korte Street | Prime Office Space to Let in Braamfontein

149 m<sup>2</sup>

A prime office space on the 8th floor measuring 149sqm is available to let at 20 De Korte Steet, Braamfontein. Located in the central business district of Johannesburg, the property is easily accessible from the M1 highway, with various public transportation services nearby.

The office space is in a secure building, with access-controlled entry. The unit is neat with well-maintained flooring and plenty of natural light flowing throughout. There is an elevator in the building, as well as a backup generator and backup water. Parking is available at an additional cost.