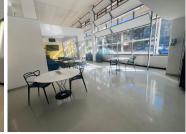

## 14,900 pm

20 De Korte Street | Prime Office Space to Let in Braamfontein

149 m<sup>2</sup>

A prime office space on the 8th floor measuring 149sqm is available to let at 20 De Korte Steet, Braamfontein. Located in the central business district of Johannesburg, the property is easily accessible from the M1 highway, with various public transportation services nearby.

The office space is in a secure building, with access-controlled entry. The unit is neat with well-maintained flooring and plenty of natural light flowing throughout. There is an elevator in the building, as well as a backup generator and backup water. Parking is available at an additional cost.