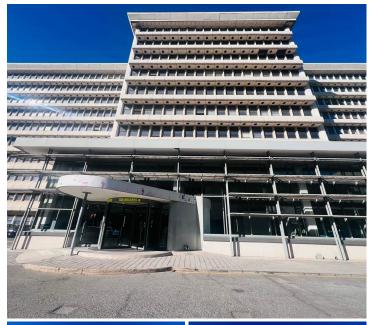

## 14,900 pm

20 De Korte Street | Prime Office Space to Let in Braamfontein

149 m<sup>2</sup>

A prime office space on the 8th floor measuring 149sqm is available to let at 20 De Korte Steet, Braamfontein. Located in the central business district of Johannesburg, the property is easily accessible from the M1 highway, with various public transportation services nearby.

The office space is in a secure building, with access-controlled entry. The unit is neat with well-maintained flooring and plenty of natural light flowing throughout. There is an elevator in the building, as well as a backup generator and backup water. Parking is available at an additional cost.