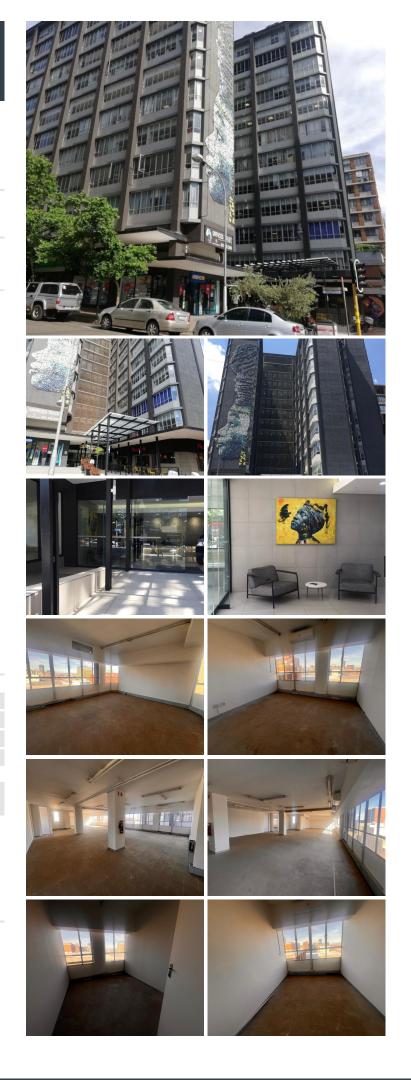

## 🔏 349 m²

Located on the 10th floor of Nzunza House at 28 Melle Street, Braamfontein, this 349 m<sup>2</sup> office space offers an open-plan layout with ample natural light, standard office lighting, and secure 24hour security. The building also provides convenient parking facilities.

Nzunza House is set in the dynamic Braamfontein area, close to the University of the Witwatersrand and various cafés, restaurants, and shops. The location offers excellent access to public transport and major highways, making it an ideal choice for businesses seeking a vibrant and accessible environment.

#### Gross Monthly Rental Lease Period Available From

R38,041 Ex Vat 12 months Immediately

|                           | a a        | • "              |     |
|---------------------------|------------|------------------|-----|
| Floor Size m <sup>2</sup> | 349        | Security         | Yes |
| Parking Bays              | -          | Air Conditioning | Yes |
| Title                     | -          | Generator        | -   |
| Zoning                    | Commercial | Fibre            | -   |