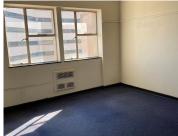

## 2,100 pm

Management House | Prime Office Space to Let in Braamfontein

30 m<sup>2</sup>

This prime office space measuring 30sqm is available to let in the heart of Braamfontein. The unit is spacious and features carpeted flooring, air conditioning and great natural light. There is street frontage with a shared reception area and access control, ensuring good security within the building.

Gross Monthly Rental R2,100 Ex Vat Lease Period 12 months Available From Immediately

| Floor Size m <sup>2</sup> | 30         | Security         | Yes |
|---------------------------|------------|------------------|-----|
| Parking Bays              | -          | Air Conditioning | Yes |
| Title                     | -          | Generator        | -   |
| Zoning                    | Commercial | Fibre            | -   |