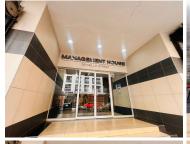

## 1,820 pm

Management House | Prime Office Space to Let in Braamfontein

26 m<sup>2</sup>

This prime office space measuring 26sqm is available to let in the heart of Braamfontein. The unit is spacious and features carpeted flooring, air conditioning and great natural light. There is street frontage with a shared reception area and access control, ensuring good security within the building.