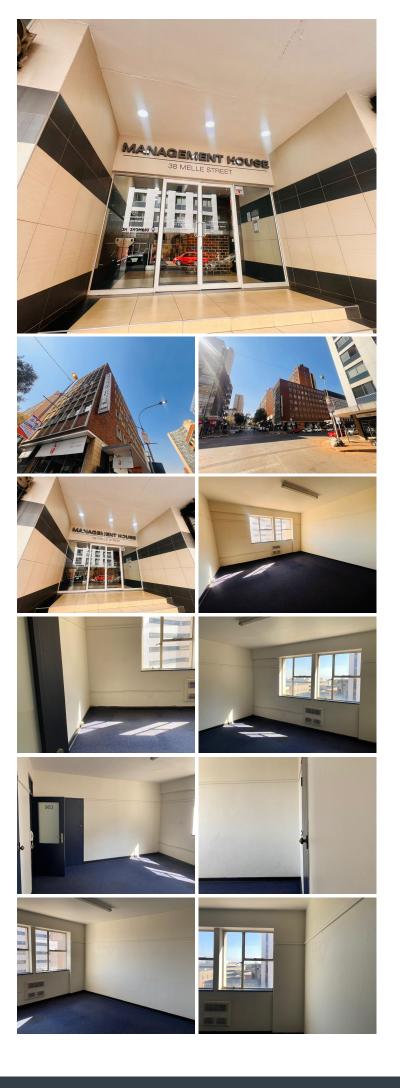

## 3,080 pm

Management House | Prime Office Space to Let in Braamfontein

This prime office space measuring 44sqm is available to let in the heart of Braamfontein. The unit is spacious and features carpeted flooring, air conditioning and great natural light. There is street frontage with a shared reception area and access control, ensuring good security within the building.

The property is in a great location with easy access to the Nelson Mandela Theatre, Jo'burg Theatre, Oaklands Shopping Centre, public transport, the highway and other amenities. Braamfontein is a cultural hub with some of the trendiest restaurants and entertainment available.

## **Gross Monthly Rental** Lease Period Available From

R3.080 Ex Vat 12 months Immediately

| Floor Size m <sup>2</sup> | 44         | Security         | Yes |
|---------------------------|------------|------------------|-----|
| Parking Bays              | -          | Air Conditioning | Yes |
| Title                     | -          | Generator        | -   |
| Zoning                    | Commercial | Fibre            | -   |