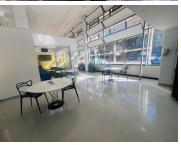

## 5,000 pm

20 De Korte Street | Prime Office Space to Let in Braamfontein

50 m<sup>2</sup>

A prime 50sqm office space is now available to let at 20 De Korte Street in Braamfontein, offering an ideal location for businesses seeking a central base in Johannesburg. This neat, well-maintained unit boasts abundant natural light, creating a pleasant working environment. The space is located in a secure building with accesscontrolled entry, ensuring peace of mind. Additional features include an elevator for easy access, a backup generator, and a backup water supply, ensuring uninterrupted operations. Parking is available at an additional cost, providing convenience for both staff and clients. Rental excludes VAT and utilities.