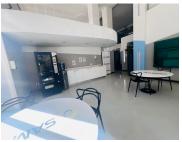

## 5,000 pm

20 De Korte Street | Prime Office Space to Let in Braamfontein

50 m<sup>2</sup>

A prime 50sqm office space is now available to let at 20 De Korte Street in Braamfontein, offering an ideal location for businesses seeking a central base in Johannesburg. This neat, well-maintained unit boasts abundant natural light, creating a pleasant working environment. The space is located in a secure building with accesscontrolled entry, ensuring peace of mind. Additional features include an elevator for easy access, a backup generator, and a backup water supply, ensuring uninterrupted operations. Parking is available at an additional cost, providing convenience for both staff and clients. Rental excludes VAT and utilities.