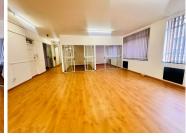

## 26,450 pm

Prime Office Space to Let at Southpoint Building, 87 de Korte Street, Braamfontein

230 m<sup>2</sup>

This impressive 230sqm office space in the sought-after Southpoint building offers a well-balanced blend of open-plan and partitioned areas. Featuring clean, modern flooring and standard office lighting, the space benefits from ample natural light that creates an inviting and productive atmosphere. With a convenient kitchenette and a secure large safe, this office space has all the essential amenities for a seamless workday. Ample parking adds convenience for both employees and clients. Rental Rate: R115/sqm excluding VAT and utilities.