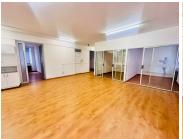

## 26,450 pm

Prime Office Space to Let at Southpoint Building, 87 de Korte Street, Braamfontein

230 m<sup>2</sup>

This impressive 230sqm office space in the sought-after Southpoint building offers a well-balanced blend of open-plan and partitioned areas. Featuring clean, modern flooring and standard office lighting, the space benefits from ample natural light that creates an inviting and productive atmosphere. With a convenient kitchenette and a secure large safe, this office space has all the essential amenities for a seamless workday. Ample parking adds convenience for both employees and clients. Rental Rate: R115/sqm excluding VAT and utilities.