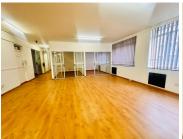

## 26,450 pm

Prime Office Space to Let at Southpoint Building, 87 de Korte Street, Braamfontein

230 m<sup>2</sup>

This impressive 230sqm office space in the sought-after Southpoint building offers a well-balanced blend of open-plan and partitioned areas. Featuring clean, modern flooring and standard office lighting, the space benefits from ample natural light that creates an inviting and productive atmosphere. With a convenient kitchenette and a secure large safe, this office space has all the essential amenities for a seamless workday. Ample parking adds convenience for both employees and clients. Rental Rate: R115/sqm excluding VAT and utilities.