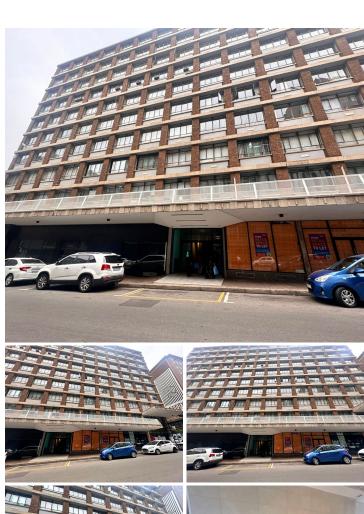

## 26,450 pm

Prime Office Space to Let at Southpoint Building, 87 de Korte Street, Braamfontein

230 m<sup>2</sup>

This impressive 230sqm office space in the sought-after Southpoint building offers a well-balanced blend of open-plan and partitioned areas. Featuring clean, modern flooring and standard office lighting, the space benefits from ample natural light that creates an inviting and productive atmosphere. With a convenient kitchenette and a secure large safe, this office space has all the essential amenities for a seamless workday. Ample parking adds convenience for both employees and clients. Rental Rate: R115/sqm excluding VAT and utilities.

Located at 87 De Korte Street, Braamfontein, this property places tenants in one of Johannesburg's key business and cultural districts. Braamfontein is a vibrant, up-and-coming area known for its energetic atmosphere, proximity to universities, and thriving creative scene. The location is ideal for businesses that benefit from easy access to top talent, as well as nearby cafés, restaurants, and public transport options. Tenants here can enjoy the convenience of a central location with a unique cultural flair, perfect for fostering both professional growth and team inspiration.