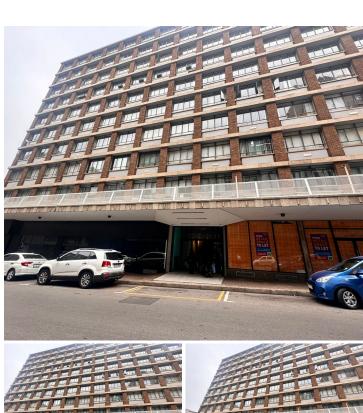

## 2,645 pm

Prime Office Space to Let at Southpoint Building, 87 de Korte Street, Braamfontein

23 m<sup>2</sup>

This prime 23sqm office space in the sought-after Southpoint building offers a well-balanced blend of open-plan and partitioned areas. Featuring clean flooring and standard office lighting, the space benefits from ample natural light that creates an inviting and productive atmosphere. Ample parking adds convenience for both employees and clients. Rental Rate: R115/sqm excluding VAT and utilities.

Located at 87 De Korte Street, Braamfontein, this property places tenants in one of Johannesburg's key business and cultural districts. Braamfontein is a vibrant, up-and-coming area known for its energetic atmosphere, proximity to universities, and thriving creative scene. The location is ideal for businesses that benefit from easy access to top talent, as well as nearby cafés, restaurants, and public transport options. Tenants here can enjoy the convenience of a central location with a unique cultural flair, perfect for fostering both professional growth and team inspiration.