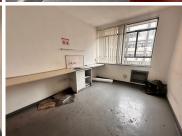

## 2,645 pm

Prime Office Space to Let at Southpoint Building, 87 de Korte Street, Braamfontein

23 m<sup>2</sup>

This prime 23sqm office space in the sought-after Southpoint building offers a well-balanced blend of open-plan and partitioned areas. Featuring clean flooring and standard office lighting, the space benefits from ample natural light that creates an inviting and productive atmosphere. Ample parking adds convenience for both employees and clients. Rental Rate: R115/sqm excluding VAT and utilities.