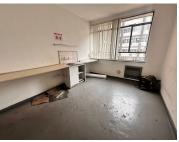

## 2,645 pm

Prime Office Space to Let at Southpoint Building, 87 de Korte Street, Braamfontein

23 m<sup>2</sup>

This prime 23sqm office space in the sought-after Southpoint building offers a well-balanced blend of open-plan and partitioned areas. Featuring clean flooring and standard office lighting, the space benefits from ample natural light that creates an inviting and productive atmosphere. Ample parking adds convenience for both employees and clients. Rental Rate: R115/sqm excluding VAT and utilities.