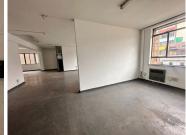

## 2,645 pm

Prime Office Space to Let at Southpoint Building, 87 de Korte Street, Braamfontein

23 m<sup>2</sup>

This prime 23sqm office space in the sought-after Southpoint building offers a well-balanced blend of open-plan and partitioned areas. Featuring clean flooring and standard office lighting, the space benefits from ample natural light that creates an inviting and productive atmosphere. Ample parking adds convenience for both employees and clients. Rental Rate: R115/sqm excluding VAT and utilities.

Gross Monthly Rental R2,645 Ex Vat Lease Period 12 months Available From Immediately

| Floor Size m <sup>2</sup> | 23         | Security         | Yes |
|---------------------------|------------|------------------|-----|
| Parking Bays              | -          | Air Conditioning | Yes |
| Title                     | -          | Generator        | -   |
| Zoning                    | Commercial | Fibre            | -   |