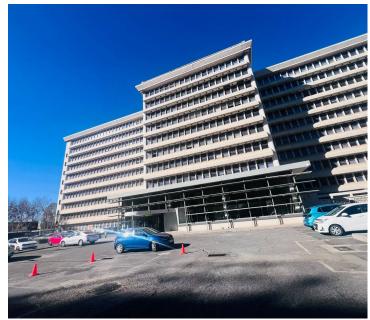

## 103 m<sup>2</sup>

A prime 103sqm office space is now available to let at 20 De Korte Street in Braamfontein, offering an ideal location for businesses seeking a central base in Johannesburg. This neat, well-maintained unit boasts abundant natural light, creating a pleasant working environment. The space is located in a secure building with access-controlled entry, ensuring peace of mind. Additional features include an elevator for easy access, a backup generator, and a backup water supply, ensuring uninterrupted operations. Parking is available at an additional cost, providing convenience for both staff and clients. Rental excludes VAT and utilities.

Situated in the heart of Braamfontein, this office enjoys excellent connectivity to the broader Johannesburg area. The M1 highway is just minutes away, and public transportation options, including buses and taxis, are readily accessible. Braamfontein is a vibrant business and cultural hub, home to universities, corporate offices, and an array of restaurants and cafés. Tenants will benefit from the dynamic atmosphere and convenience of being close to amenities, making this location ideal for businesses...