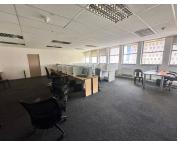

## 103 m<sup>2</sup>

A prime 103sqm office space is now available to let at 20 De Korte Street in Braamfontein, offering an ideal location for businesses seeking a central base in Johannesburg. This neat, well-maintained unit boasts abundant natural light, creating a pleasant working environment. The space is located in a secure building with access-controlled entry, ensuring peace of mind. Additional features include an elevator for easy access, a backup generator, and a backup water supply, ensuring uninterrupted operations. Parking is available at an additional cost, providing convenience for both staff and clients. Rental excludes VAT and utilities.