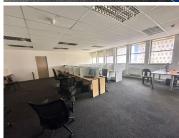

## 103 m<sup>2</sup>

A prime 103sqm office space is now available to let at 20 De Korte Street in Braamfontein, offering an ideal location for businesses seeking a central base in Johannesburg. This neat, well-maintained unit boasts abundant natural light, creating a pleasant working environment. The space is located in a secure building with access-controlled entry, ensuring peace of mind. Additional features include an elevator for easy access, a backup generator, and a backup water supply, ensuring uninterrupted operations. Parking is available at an additional cost, providing convenience for both staff and clients. Rental excludes VAT and utilities.