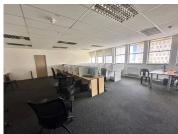

## 103 m<sup>2</sup>

A prime 103sqm office space is now available to let at 20 De Korte Street in Braamfontein, offering an ideal location for businesses seeking a central base in Johannesburg. This neat, well-maintained unit boasts abundant natural light, creating a pleasant working environment. The space is located in a secure building with access-controlled entry, ensuring peace of mind. Additional features include an elevator for easy access, a backup generator, and a backup water supply, ensuring uninterrupted operations. Parking is available at an additional cost, providing convenience for both staff and clients. Rental excludes VAT and utilities.