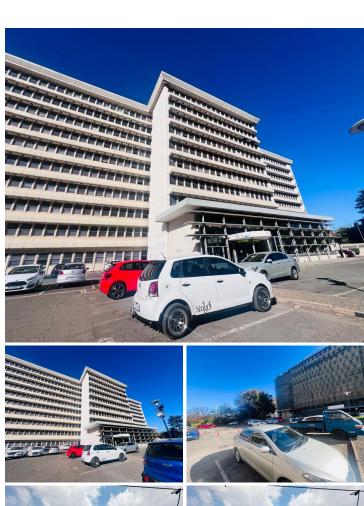

## 66 m<sup>2</sup>

A prime 66sqm office space is now available to let at 20 De Korte Street in Braamfontein, offering an ideal location for businesses seeking a central base in Johannesburg. This neat, well-maintained unit boasts abundant natural light, creating a pleasant working environment. The space is located in a secure building with access-controlled entry, ensuring peace of mind. Additional features include an elevator for easy access, a backup generator, and a backup water supply, ensuring uninterrupted operations. Parking is available at an additional cost, providing convenience for both staff and clients. Rental excludes VAT and utilities.

Situated in the heart of Braamfontein, this office enjoys excellent connectivity to the broader Johannesburg area. The M1 highway is just minutes away, and public transportation options, including buses and taxis, are readily accessible. Braamfontein is a vibrant business and cultural hub, home to universities, corporate offices, and an array of restaurants and cafés. Tenants will benefit from the dynamic atmosphere and convenience of being close to amenities, making this location ideal for businesses...