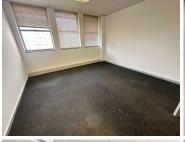

## 66 m<sup>2</sup>

A prime 66sqm office space is now available to let at 20 De Korte Street in Braamfontein, offering an ideal location for businesses seeking a central base in Johannesburg. This neat, well-maintained unit boasts abundant natural light, creating a pleasant working environment. The space is located in a secure building with access-controlled entry, ensuring peace of mind. Additional features include an elevator for easy access, a backup generator, and a backup water supply, ensuring uninterrupted operations. Parking is available at an additional cost, providing convenience for both staff and clients. Rental excludes VAT and utilities.

Gross Monthly Rental R6,600 Ex Vat Lease Period 12 months Available From Immediately

| Floor Size m <sup>2</sup> | 66         | Security         | Yes |
|---------------------------|------------|------------------|-----|
| Parking Bays              | -          | Air Conditioning | Yes |
| Title                     | -          | Generator        | -   |
| Zoning                    | Commercial | Fibre            | -   |