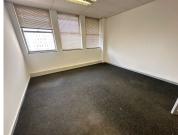

## 66 m<sup>2</sup>

A prime 66sqm office space is now available to let at 20 De Korte Street in Braamfontein, offering an ideal location for businesses seeking a central base in Johannesburg. This neat, well-maintained unit boasts abundant natural light, creating a pleasant working environment. The space is located in a secure building with access-controlled entry, ensuring peace of mind. Additional features include an elevator for easy access, a backup generator, and a backup water supply, ensuring uninterrupted operations. Parking is available at an additional cost, providing convenience for both staff and clients. Rental excludes VAT and utilities.

Gross Monthly Rental R6,600 Ex Vat Lease Period 12 months Available From Immediately

| Floor Size m <sup>2</sup> | 66         | Security         | Yes |
|---------------------------|------------|------------------|-----|
| Parking Bays              | -          | Air Conditioning | Yes |
| Title                     | -          | Generator        | -   |
| Zoning                    | Commercial | Fibre            | -   |