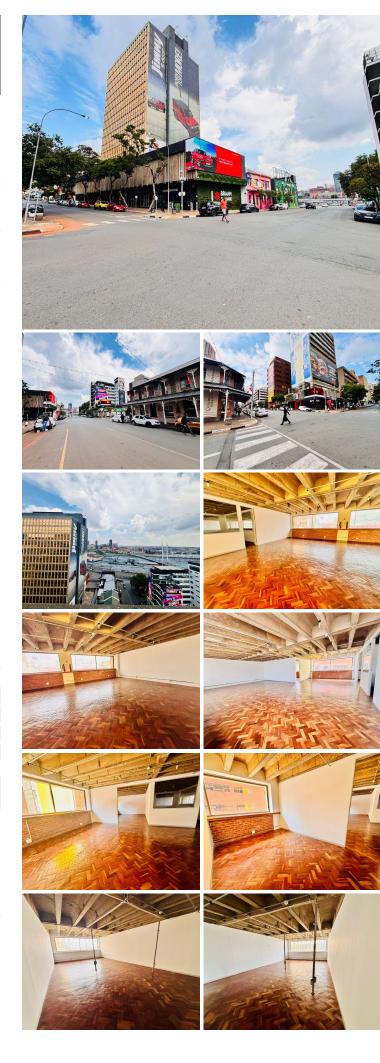

## 觰 165 m²

Situated at 73 Juta Street, this 165m<sup>2</sup> office space offers a professional and modern work environment in one of Braamfontein's most sought-after locations. With its central positioning, the space provides easy access to major transport routes, business hubs, and a variety of nearby cafés and amenities.

Ideal for businesses looking to expand or establish themselves in a vibrant commercial district, this office presents a great opportunity for growth. Rental excludes VAT and utilities.

Contact us today to arrange a viewing!

#### Gross Monthly Rental Lease Period Available From

R22,275 Ex Vat 12 months Immediately

| Floor Size m <sup>2</sup> | 165        | Security         | - |
|---------------------------|------------|------------------|---|
| Parking Bays              | -          | Air Conditioning | - |
| Title                     | -          | Generator        | - |
| Zoning                    | Commercial | Fibre            | - |