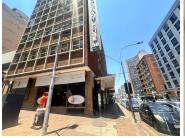

## 2,450 pm

Office Space To Let in Management House - Braamfontein

35 m<sup>2</sup>

Located at 38 Melle Street, Braamfontein, this 35m² office space in Management House offers an affordable rental rate of R70 per square meter. Positioned on the 12th floor, it provides a professional setting in a well-managed building, ideal for startups or small businesses looking for a central location.

Enquire now for more details!

**Gross Monthly Rental Lease Period** Available From

R2,450 Ex Vat 12 months Immediately

| Floor Size m <sup>2</sup> | 35         | Security         | - |
|---------------------------|------------|------------------|---|
| Parking Bays              | -          | Air Conditioning | - |
| Title                     | -          | Generator        | - |
| Zoning                    | Commercial | Fibre            | - |