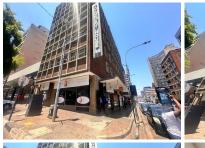

## 2,450 pm

Office Space To Let in Management House - Braamfontein

35 m<sup>2</sup>

Located at 38 Melle Street, Braamfontein, this 35m² office space in Management House offers an affordable rental rate of R70 per square meter. Positioned on the 12th floor, it provides a professional setting in a well-managed building, ideal for startups or small businesses looking for a central location.

Enquire now for more details!

**Gross Monthly Rental Lease Period** Available From

R2,450 Ex Vat 12 months Immediately

| Floor Size m <sup>2</sup> | 35         | Security         | - |
|---------------------------|------------|------------------|---|
| Parking Bays              | -          | Air Conditioning | - |
| Title                     | -          | Generator        | - |
| Zoning                    | Commercial | Fibre            | - |