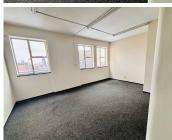

## 2,450 pm

Office Space To Let in Management House - Braamfontein

35 m<sup>2</sup>

Located at 38 Melle Street, Braamfontein, this 35m² office space in Management House offers an affordable rental rate of R70 per square meter. Positioned on the 12th floor, it provides a professional setting in a well-managed building, ideal for startups or small businesses looking for a central location.

Enquire now for more details!

**Gross Monthly Rental Lease Period** Available From

R2,450 Ex Vat 12 months Immediately

| Floor Size m <sup>2</sup> | 35         | Security         | - |
|---------------------------|------------|------------------|---|
| Parking Bays              | -          | Air Conditioning | - |
| Title                     | -          | Generator        | - |
| Zoning                    | Commercial | Fibre            | - |