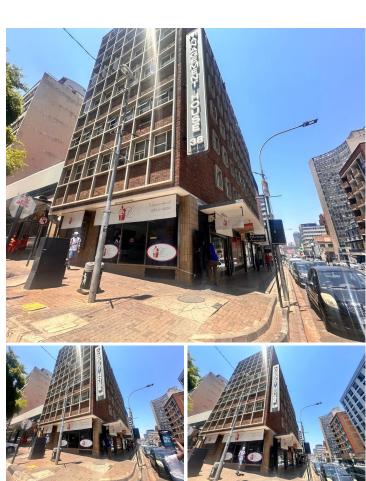

## 2,450 pm

Office Space To Let in Management House - Braamfontein

35 m<sup>2</sup>

Located at 38 Melle Street, Braamfontein, this 35m² office space in Management House offers an affordable rental rate of R70 per square meter. Positioned on the 12th floor, it provides a professional setting in a well-managed building, ideal for startups or small businesses looking for a central location.

Enquire now for more details!

**Gross Monthly Rental Lease Period** Available From

R2,450 Ex Vat 12 months Immediately

| Floor Size m <sup>2</sup> | 35         | Security         | - |
|---------------------------|------------|------------------|---|
| Parking Bays              | -          | Air Conditioning | - |
| Title                     | -          | Generator        | - |
| Zoning                    | Commercial | Fibre            | - |