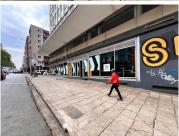

## 63,420 pm

11 Biccard Street | Prime Restaurant Space to Let in Braamfontein

453 m<sup>2</sup>

Welcome to a prime commercial opportunity at 11 Biccard Street, Braamfontein. This versatile restaurant space spans 453 sqm, offering ample room to bring your culinary vision to life. The space benefits from abundant natural lighting, creating a warm and inviting atmosphere for diners and customers alike. Ideally suited for restaurant or retail use, the open layout allows for flexibility in design and setup, ensuring it meets the specific needs of your business. Priced at R140 per square meter, excluding VAT, this space offers excellent value in a high-traffic area.