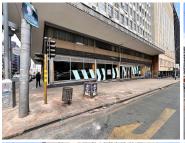

## 63,420 pm

11 Biccard Street | Prime Restaurant Space to Let in Braamfontein

453 m<sup>2</sup>

Welcome to a prime commercial opportunity at 11 Biccard Street, Braamfontein. This versatile restaurant space spans 453 sqm, offering ample room to bring your culinary vision to life. The space benefits from abundant natural lighting, creating a warm and inviting atmosphere for diners and customers alike. Ideally suited for restaurant or retail use, the open layout allows for flexibility in design and setup, ensuring it meets the specific needs of your business. Priced at R140 per square meter, excluding VAT, this space offers excellent value in a high-traffic area.

Braamfontein is a bustling hub of activity, known for its vibrant blend of business, education, and cultural spaces. It is home to a diverse and dynamic population, attracting students, professionals, and tourists alike. As one of Johannesburg's key growth areas, Braamfontein is well-serviced by public transport links, including the Gautrain, making it easily accessible for both staff and customers. Tenants will benefit from the foot traffic generated by nearby offices, universities, and retail outlets, providing a steady stream of potential customers throughout the...