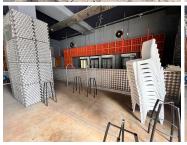

## 63,420 pm

11 Biccard Street | Prime Restaurant Space to Let in Braamfontein

453 m<sup>2</sup>

Welcome to a prime commercial opportunity at 11 Biccard Street, Braamfontein. This versatile restaurant space spans 453 sqm, offering ample room to bring your culinary vision to life. The space benefits from abundant natural lighting, creating a warm and inviting atmosphere for diners and customers alike. Ideally suited for restaurant or retail use, the open layout allows for flexibility in design and setup, ensuring it meets the specific needs of your business. Priced at R140 per square meter, excluding VAT, this space offers excellent value in a high-traffic area.