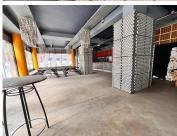

## 63,420 pm

11 Biccard Street | Prime Restaurant Space to Let in Braamfontein

453 m<sup>2</sup>

Welcome to a prime commercial opportunity at 11 Biccard Street, Braamfontein. This versatile restaurant space spans 453 sqm, offering ample room to bring your culinary vision to life. The space benefits from abundant natural lighting, creating a warm and inviting atmosphere for diners and customers alike. Ideally suited for restaurant or retail use, the open layout allows for flexibility in design and setup, ensuring it meets the specific needs of your business. Priced at R140 per square meter, excluding VAT, this space offers excellent value in a high-traffic area.