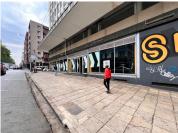

## 63,420 pm

11 Biccard Street | Prime Restaurant Space to Let in Braamfontein

453 m<sup>2</sup>

Welcome to a prime commercial opportunity at 11 Biccard Street, Braamfontein. This versatile restaurant space spans 453 sqm, offering ample room to bring your culinary vision to life. The space benefits from abundant natural lighting, creating a warm and inviting atmosphere for diners and customers alike. Ideally suited for restaurant or retail use, the open layout allows for flexibility in design and setup, ensuring it meets the specific needs of your business. Priced at R140 per square meter, excluding VAT, this space offers excellent value in a high-traffic area.