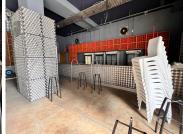

## 63,420 pm

11 Biccard Street | Prime Restaurant Space to Let in Braamfontein

453 m<sup>2</sup>

Welcome to a prime commercial opportunity at 11 Biccard Street, Braamfontein. This versatile restaurant space spans 453 sqm, offering ample room to bring your culinary vision to life. The space benefits from abundant natural lighting, creating a warm and inviting atmosphere for diners and customers alike. Ideally suited for restaurant or retail use, the open layout allows for flexibility in design and setup, ensuring it meets the specific needs of your business. Priced at R140 per square meter, excluding VAT, this space offers excellent value in a high-traffic area.