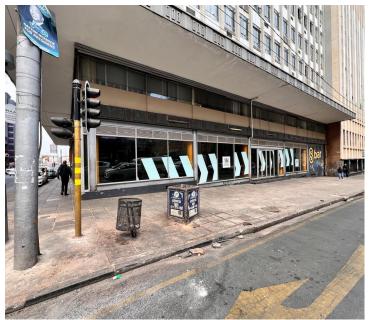

## 63,420 pm

11 Biccard Street | Prime Restaurant Space to Let in Braamfontein

453 m<sup>2</sup>

Welcome to a prime commercial opportunity at 11 Biccard Street, Braamfontein. This versatile restaurant space spans 453 sqm, offering ample room to bring your culinary vision to life. The space benefits from abundant natural lighting, creating a warm and inviting atmosphere for diners and customers alike. Ideally suited for restaurant or retail use, the open layout allows for flexibility in design and setup, ensuring it meets the specific needs of your business. Priced at R140 per square meter, excluding VAT, this space offers excellent value in a high-traffic area.

Braamfontein is a bustling hub of activity, known for its vibrant blend of business, education, and cultural spaces. It is home to a diverse and dynamic population, attracting students, professionals, and tourists alike. As one of Johannesburg's key growth areas, Braamfontein is well-serviced by public transport links, including the Gautrain, making it easily accessible for both staff and customers. Tenants will benefit from the foot traffic generated by nearby offices, universities, and retail outlets, providing a steady stream of potential customers throughout the...