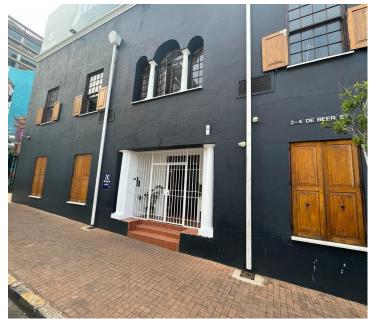

## 25,250 pm

2 de beer street Braamfontein

136 m<sup>2</sup>

Neat and spacious ground floor commercial unit suitable for a clothing retail store available immediately for occupation. The space is located on a very vibrant and trendy business node offering a restaurant right next door as well. Located on a main road providing plenty traffic, exposure and great signage opportunities.

Gross Monthly Rental Lease Period Available From R25,250 Ex Vat Negotiable Immediately

| Floor Size m <sup>2</sup> | 136             | Security         | Yes |
|---------------------------|-----------------|------------------|-----|
| Parking Bays              | -               | Air Conditioning | Yes |
| Title                     | Sectional Title | Generator        | -   |
| Zoning                    | Commercial      | Fibre            | -   |