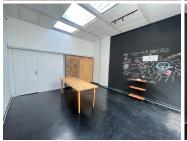

## 25,250 pm

2 de beer street Braamfontein

136 m<sup>2</sup>

Neat and spacious ground floor commercial unit suitable for a clothing retail store available immediately for occupation. The space is located on a very vibrant and trendy business node offering a restaurant right next door as well. Located on a main road providing plenty traffic, exposure and great signage opportunities.

Gross Monthly Rental Lease Period Available From R25,250 Ex Vat Negotiable Immediately

| Floor Size m <sup>2</sup> | 136             | Security         | Yes |
|---------------------------|-----------------|------------------|-----|
| Parking Bays              | -               | Air Conditioning | Yes |
| Title                     | Sectional Title | Generator        | -   |
| Zoning                    | Commercial      | Fibre            | -   |