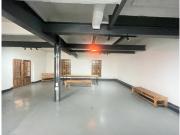

## 25,250 pm

2 de beer street Braamfontein

136 m<sup>2</sup>

Neat and spacious ground floor commercial unit suitable for a clothing retail store available immediately for occupation. The space is located on a very vibrant and trendy business node offering a restaurant right next door as well. Located on a main road providing plenty traffic, exposure and great signage opportunities.