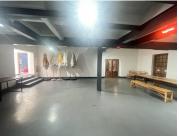

## 25,250 pm

2 de beer street Braamfontein

136 m<sup>2</sup>

Neat and spacious ground floor commercial unit suitable for a clothing retail store available immediately for occupation. The space is located on a very vibrant and trendy business node offering a restaurant right next door as well. Located on a main road providing plenty traffic, exposure and great signage opportunities.