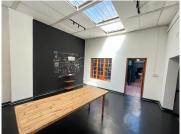

## 25,250 pm

2 de beer street Braamfontein

136 m<sup>2</sup>

Neat and spacious ground floor commercial unit suitable for a clothing retail store available immediately for occupation. The space is located on a very vibrant and trendy business node offering a restaurant right next door as well. Located on a main road providing plenty traffic, exposure and great signage opportunities.

Gross Monthly Rental Lease Period Available From R25,250 Ex Vat Negotiable Immediately

| Floor Size m <sup>2</sup> | 136             | Security         | Yes |
|---------------------------|-----------------|------------------|-----|
| Parking Bays              | -               | Air Conditioning | Yes |
| Title                     | Sectional Title | Generator        | -   |
| Zoning                    | Commercial      | Fibre            | -   |