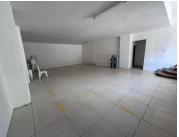

## 18,200 pm

Cnr Amelie & De Korte Street | Prime Retail Space to Let in Braamfontein

104 m<sup>2</sup>

Prime retail space available, offering a spacious, tiled interior with abundant natural light and equipped with roller shutter doors. Located on a busy main road, it provides excellent foot traffic and prominent signage opportunities. Rental excludes VAT and utilities.