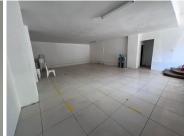

## 18,200 pm

Cnr Amelie & De Korte Street | Prime Retail Space to Let in Braamfontein

104 m<sup>2</sup>

Prime retail space available, offering a spacious, tiled interior with abundant natural light and equipped with roller shutter doors. Located on a busy main road, it provides excellent foot traffic and prominent signage opportunities. Rental excludes VAT and utilities.