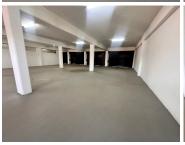

## 100 m<sup>2</sup>

This 100 sqm retail space is available to let at R18,000 per month excluding VAT and utilities. Located on Smit Street in Braamfontein, this property offers an open-plan layout, ideal for creating a custom retail experience. The concrete flooring provides a durable surface, and the standard lighting ensures the space is ready for immediate use. A roller shutter door adds an extra layer of security while also facilitating easy loading access.

With prime frontage on a busy main road, this location offers excellent signage opportunities to attract foot and vehicle traffic. The vibrant area of Braamfontein is known for its dynamic mix of students, professionals, and tourists, making it a thriving hub for retail businesses. Home to popular coffee shops, restaurants, and cultural landmarks, the neighbourhood enjoys high pedestrian activity and is well-connected by public transport, including Gautrain and Rea Vaya services.