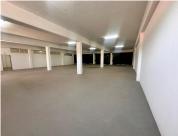

## 100 m<sup>2</sup>

This 100 sqm retail space is available to let at R18,000 per month excluding VAT and utilities. Located on Smit Street in Braamfontein, this property offers an open-plan layout, ideal for creating a custom retail experience. The concrete flooring provides a durable surface, and the standard lighting ensures the space is ready for immediate use. A roller shutter door adds an extra layer of security while also facilitating easy loading access.