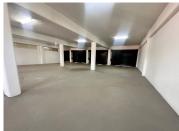

## 100 m<sup>2</sup>

This 100 sqm retail space is available to let at R18,000 per month excluding VAT and utilities. Located on Smit Street in Braamfontein, this property offers an open-plan layout, ideal for creating a custom retail experience. The concrete flooring provides a durable surface, and the standard lighting ensures the space is ready for immediate use. A roller shutter door adds an extra layer of security while also facilitating easy loading access.

With prime frontage on a busy main road, this location offers excellent signage opportunities to attract foot and vehicle traffic. The vibrant area of Braamfontein is known for its dynamic mix of students, professionals, and tourists, making it a thriving hub for retail businesses. Home to popular coffee shops, restaurants, and cultural landmarks, the neighbourhood enjoys high pedestrian activity and is well-connected by public transport, including Gautrain and Rea Vaya services.