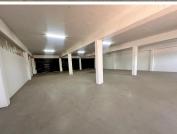

## 100 m<sup>2</sup>

This 100 sqm retail space is available to let at R18,000 per month excluding VAT and utilities. Located on Smit Street in Braamfontein, this property offers an open-plan layout, ideal for creating a custom retail experience. The concrete flooring provides a durable surface, and the standard lighting ensures the space is ready for immediate use. A roller shutter door adds an extra layer of security while also facilitating easy loading access.