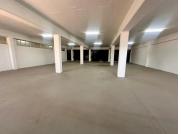

## 100 m<sup>2</sup>

This 100 sqm retail space is available to let at R18,000 per month excluding VAT and utilities. Located on Smit Street in Braamfontein, this property offers an open-plan layout, ideal for creating a custom retail experience. The concrete flooring provides a durable surface, and the standard lighting ensures the space is ready for immediate use. A roller shutter door adds an extra layer of security while also facilitating easy loading access.