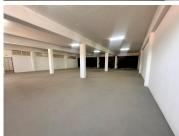

## 100 m<sup>2</sup>

This 100 sqm retail space is available to let at R18,000 per month excluding VAT and utilities. Located on Smit Street in Braamfontein, this property offers an open-plan layout, ideal for creating a custom retail experience. The concrete flooring provides a durable surface, and the standard lighting ensures the space is ready for immediate use. A roller shutter door adds an extra layer of security while also facilitating easy loading access.