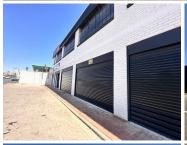

## 100 m<sup>2</sup>

This 100 sqm retail space is available to let at R18,000 per month excluding VAT and utilities. Located on Smit Street in Braamfontein, this property offers an open-plan layout, ideal for creating a custom retail experience. The concrete flooring provides a durable surface, and the standard lighting ensures the space is ready for immediate use. A roller shutter door adds an extra layer of security while also facilitating easy loading access.