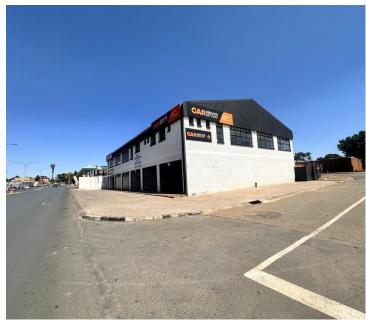

## 100 m<sup>2</sup>

This 100 sqm retail space is available to let at R18,000 per month excluding VAT and utilities. Located on Smit Street in Braamfontein, this property offers an open-plan layout, ideal for creating a custom retail experience. The concrete flooring provides a durable surface, and the standard lighting ensures the space is ready for immediate use. A roller shutter door adds an extra layer of security while also facilitating easy loading access.

With prime frontage on a busy main road, this location offers excellent signage opportunities to attract foot and vehicle traffic. The vibrant area of Braamfontein is known for its dynamic mix of students, professionals, and tourists, making it a thriving hub for retail businesses. Home to popular coffee shops, restaurants, and cultural landmarks, the neighbourhood enjoys high pedestrian activity and is well-connected by public transport, including Gautrain and Rea Vaya services.