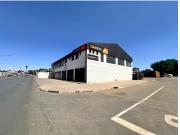

## 100 m<sup>2</sup>

This 100 sqm retail space is available to let at R18,000 per month excluding VAT and utilities. Located on Smit Street in Braamfontein, this property offers an open-plan layout, ideal for creating a custom retail experience. The concrete flooring provides a durable surface, and the standard lighting ensures the space is ready for immediate use. A roller shutter door adds an extra layer of security while also facilitating easy loading access.

With prime frontage on a busy main road, this location offers excellent signage opportunities to attract foot and vehicle traffic. The vibrant area of Braamfontein is known for its dynamic mix of students, professionals, and tourists, making it a thriving hub for retail businesses. Home to popular coffee shops, restaurants, and cultural landmarks, the neighbourhood enjoys high pedestrian activity and is well-connected by public transport, including Gautrain and Rea Vaya services.