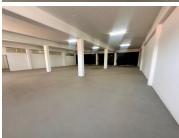

## 100 m<sup>2</sup>

This 100 sqm retail space is available to let at R18,000 per month excluding VAT and utilities. Located on Smit Street in Braamfontein, this property offers an open-plan layout, ideal for creating a custom retail experience. The concrete flooring provides a durable surface, and the standard lighting ensures the space is ready for immediate use. A roller shutter door adds an extra layer of security while also facilitating easy loading access.