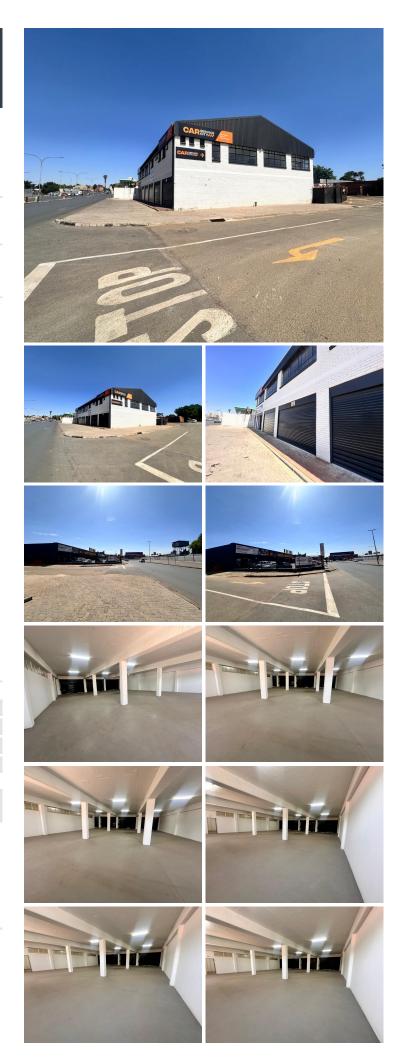

## 500 m<sup>2</sup>

This 500 sqm retail space is available to let at R75,000 per month excluding VAT and utilities. Located on Smit Street in Braamfontein, this property offers an open-plan layout, ideal for creating a custom retail experience. The concrete flooring provides a durable surface, and the standard lighting ensures the space is ready for immediate use. A roller shutter door adds an extra layer of security while also facilitating easy loading access.

With prime frontage on a busy main road, this location offers excellent signage opportunities to attract foot and vehicle traffic. The vibrant area of Braamfontein is known for its dynamic mix of students, professionals, and tourists, making it a thriving hub for retail businesses. Home to popular coffee shops, restaurants, and cultural landmarks, the neighbourhood enjoys high pedestrian activity and is well-connected by public transport, including Gautrain and Rea Vaya services.

#### **Gross Monthly Rental** Lease Period Available From

R75,000 Ex Vat 12 months Immediately

| Floor Size m <sup>2</sup> | 500        | Security         | Yes |
|---------------------------|------------|------------------|-----|
| Parking Bays              | -          | Air Conditioning | -   |
| Title                     | -          | Generator        | -   |
| Zoning                    | Commercial | Fibre            | -   |