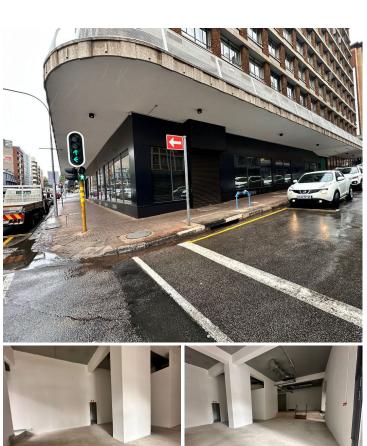

## 320 m<sup>2</sup>

Located in the heart of Braamfontein, this prime retail store at 87 de Korte Street offers an exceptional opportunity for businesses looking to thrive in one of Johannesburg's most bustling areas. Spanning 320 square meters, this spacious, open-plan unit is ideal for a variety of retail concepts. Standard lighting and ample natural light fill the interior, creating a welcoming environment for customers. Featuring roller shutter doors for added security and direct access from a busy road, this property provides excellent exposure to high foot traffic, enhancing brand visibility and

Braamfontein is a vibrant, trendy neighbourhood known for its eclectic mix of shops, eateries, and cultural attractions, as well as its proximity to several universities and office buildings. The area draws a diverse crowd of students, professionals, and visitors, offering businesses an energetic customer base. Tenants will benefit from the area's dynamic urban atmosphere, which is wellsupported by public transport links, ensuring easy access for both employees and clients.