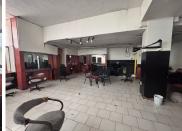

## 138 m<sup>2</sup>

Located at 80 Jorrisen Street, this spacious and well-lit salon space offers an excellent opportunity for beauty professionals looking to establish or expand their business. Featuring tiled flooring, standard lighting, and ample natural light, the space is designed to create a welcoming and professional environment for clients. Positioned on a busy main road, the property provides high visibility and excellent signage opportunities, ensuring your business stands out with the constant flow of pedestrian and vehicle traffic in the area.