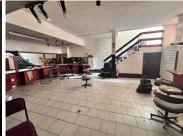

## 138 m<sup>2</sup>

Located at 80 Jorrisen Street, this spacious and well-lit salon space offers an excellent opportunity for beauty professionals looking to establish or expand their business. Featuring tiled flooring, standard lighting, and ample natural light, the space is designed to create a welcoming and professional environment for clients. Positioned on a busy main road, the property provides high visibility and excellent signage opportunities, ensuring your business stands out with the constant flow of pedestrian and vehicle traffic in the area.