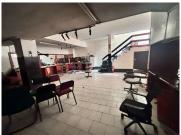

## 138 m<sup>2</sup>

Located at 80 Jorrisen Street, this spacious and well-lit salon space offers an excellent opportunity for beauty professionals looking to establish or expand their business. Featuring tiled flooring, standard lighting, and ample natural light, the space is designed to create a welcoming and professional environment for clients. Positioned on a busy main road, the property provides high visibility and excellent signage opportunities, ensuring your business stands out with the constant flow of pedestrian and vehicle traffic in the area.