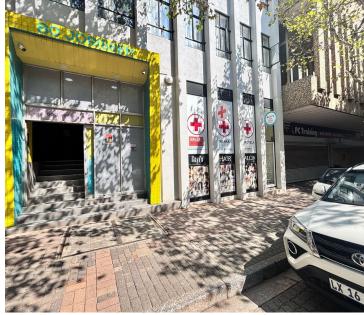

## 138 m<sup>2</sup>

Located at 80 Jorrisen Street, this spacious and well-lit salon space offers an excellent opportunity for beauty professionals looking to establish or expand their business. Featuring tiled flooring, standard lighting, and ample natural light, the space is designed to create a welcoming and professional environment for clients. Positioned on a busy main road, the property provides high visibility and excellent signage opportunities, ensuring your business stands out with the constant flow of pedestrian and vehicle traffic in the area.

Braamfontein is a vibrant and dynamic hub known for its mix of students, professionals, and creatives. With its close proximity to the University of the Witwatersrand, corporate offices, and popular retail destinations, the area enjoys consistent foot traffic, making it an ideal location for a thriving salon. The neighbourhood's trendy cafés, restaurants, and retail spaces attract a diverse clientele, offering great potential for walk-in customers and repeat business.