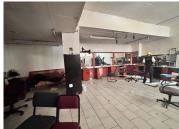

## 138 m<sup>2</sup>

Located at 80 Jorrisen Street, this spacious and well-lit salon space offers an excellent opportunity for beauty professionals looking to establish or expand their business. Featuring tiled flooring, standard lighting, and ample natural light, the space is designed to create a welcoming and professional environment for clients. Positioned on a busy main road, the property provides high visibility and excellent signage opportunities, ensuring your business stands out with the constant flow of pedestrian and vehicle traffic in the area.