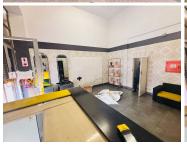

## 46 m<sup>2</sup>

Located at 38 Melle Street in the heart of Braamfontein, this 46sqm retail space offers an excellent opportunity for businesses seeking a high-visibility location in a dynamic and bustling area. The space features an open-plan layout with tiled flooring, standard lighting, and ample natural light, making it adaptable for a variety of business needs. With the added benefit of roller shutter doors, the property is easily accessible, providing secure and convenient entry for both clients and deliveries. The busy street ensures a steady flow of foot and vehicle traffic, making it an ideal location for businesses looking to enhance their brand visibility with signage opportunities.