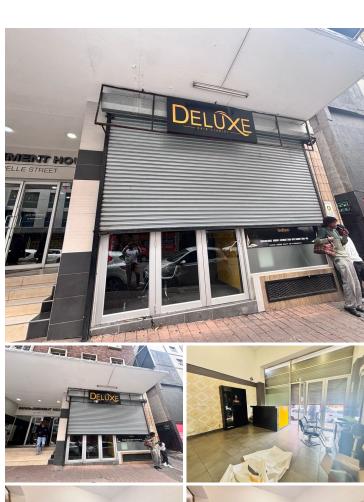

## 46 m<sup>2</sup>

Located at 38 Melle Street in the heart of Braamfontein, this 46sqm retail space offers an excellent opportunity for businesses seeking a high-visibility location in a dynamic and bustling area. The space features an open-plan layout with tiled flooring, standard lighting, and ample natural light, making it adaptable for a variety of business needs. With the added benefit of roller shutter doors, the property is easily accessible, providing secure and convenient entry for both clients and deliveries. The busy street ensures a steady flow of foot and vehicle traffic, making it an ideal location for businesses looking to enhance their brand visibility with signage opportunities.

Braamfontein is known for its vibrant mix of culture, education, and commerce. The area is home to a range of offices, retail outlets, and entertainment options, making it a prime location for attracting both professionals and students. Tenants can take advantage of Braamfontein's strategic position, which offers easy access to key transport routes and nearby amenities such as restaurants, cafés, and educational institutions. Whether you're looking to...