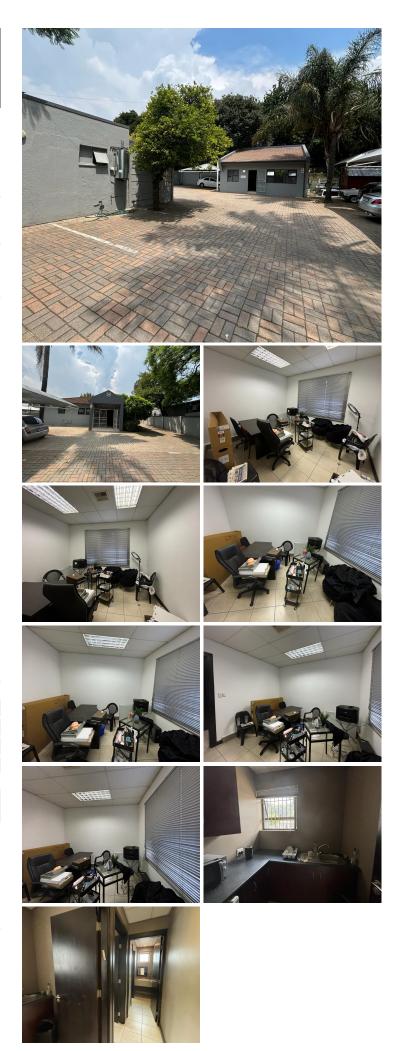

## 5,000 pm

218 Corlett Drive | Prime Office Space to Let in Bramley, Johannesburg

A well-located property situated in the heart of Bramley. The property has a modern facade and provides ample parking for both tenant and client. This is a central commercial address that faces the road offering great visibility and exposure.

This prime office space measuring 18sqm is available to let immediately. The unit is spacious and fully tiled and the windows allow for great natural lighting. There is a neat kitchen and bathroom in the unit. There is no backup power. Highways can be easily accessed from this point as well as shopping centres, public transport and restaurants.