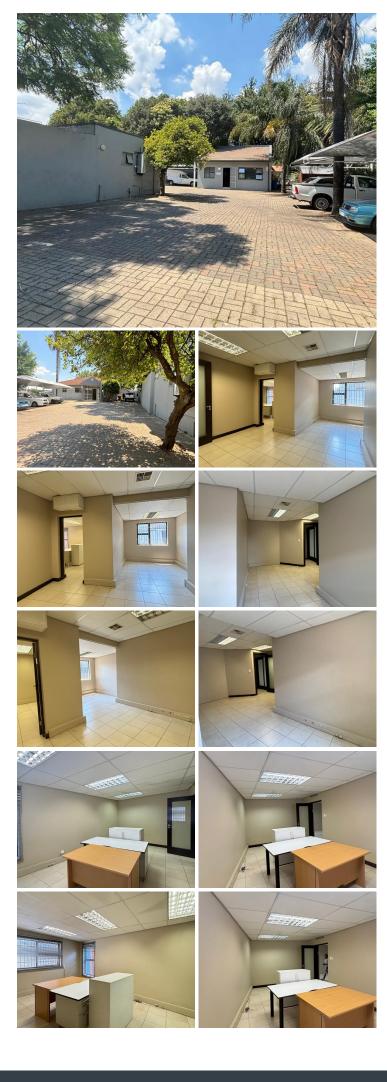

## 🔏 60 m²

Discover a prime opportunity at 218 Corlett Drive, Bramley – a versatile 60sqm office space available for lease at an exceptional rate of R12,000 per month, inclusive of VAT and utilities. Located in a freestanding property, this office offers a contemporary and inviting workspace, ideal for a range of professional needs. The interior is fully tiled and enhanced with air conditioning and standard lighting, ensuring a bright and comfortable environment with abundant natural light. With a shared bathroom and kitchen, as well as ample parking, this space provides both convenience and flexibility for growing businesses.

Situated in the bustling heart of Bramley, this office benefits from a location that seamlessly blends accessibility with a vibrant local community. Tenants will enjoy proximity to excellent transport links, a variety of dining and retail options, and a well-established infrastructure that supports both professional and personal needs. This dynamic area not only facilitates business networking and client engagements but also offers an inviting atmosphere to support day-to-day operations and long-term growth. Embrace...

#### Gross Monthly Rental Lease Period Available From

R12,000 Ex Vat 12 months Immediately

| Floor Size m <sup>2</sup> | 60         | Security         | Yes |
|---------------------------|------------|------------------|-----|
| Parking Bays              | -          | Air Conditioning | Yes |
| Title                     | -          | Generator        | -   |
| Zoning                    | Commercial | Fibre            | -   |