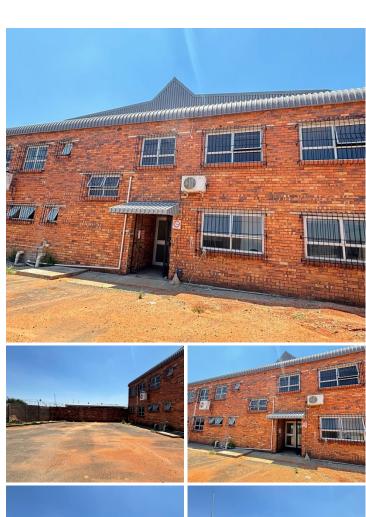

## 3,900 pm

Prime Retail Space to Let at 57 Canning Road, Bramley

## 20 m<sup>2</sup>

A small retail space measuring 20sqm is available to let immediately at 57 Canning Road, Bramley. This property offers a spacious layout, and features shared restrooms, ensuring convenience for both staff and customers. Its versatile design is ideal for various retail uses, including hardware stores, grocery stores, and more, offering endless possibilities to tailor the space to your business needs. The landlord is currently subdividing the retail space. There is ample parking available.

Bramley is a thriving commercial and residential hub with excellent connectivity to surrounding suburbs and main transport routes. Its central location ensures high foot traffic and visibility, making it an attractive spot for retailers. The area boasts a vibrant mix of businesses, providing a supportive environment for growth and success. Proximity to established neighbourhoods means a steady flow of potential customers, enhancing the property's appeal as a prime retail destination.