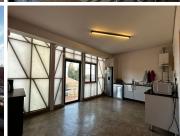

## 22,000 pm

29 Chiswick Street | Prime Office Space to Let in Brixton, Johannesburg

200 m<sup>2</sup>

Step into this fully furnished and networked office space at 29 Chiswick, Brixton, Johannesburg. This prime office requires no tenant fitout, offering you the convenience of moving in and starting work immediately. With a high-speed fibre line, you'll enjoy seamless connectivity essential for modern business operations. Rental @ R22,000 per month excluding VAT.