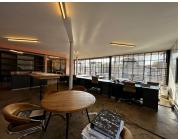

## Features and Amenities:

Private Facilities: The office includes 2 private bathrooms and a shower, ensuring comfort for your team.

Meeting Spaces: Host your important discussions in a well-equipped boardroom and a separate meeting room.