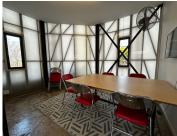

## Features and Amenities:

Private Facilities: The office includes 2 private bathrooms and a shower, ensuring comfort for your team.

Meeting Spaces: Host your important discussions in a well-equipped boardroom and a separate meeting room.