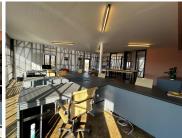

## Features and Amenities:

Private Facilities: The office includes 2 private bathrooms and a shower, ensuring comfort for your team.

Meeting Spaces: Host your important discussions in a well-equipped boardroom and a separate meeting room.