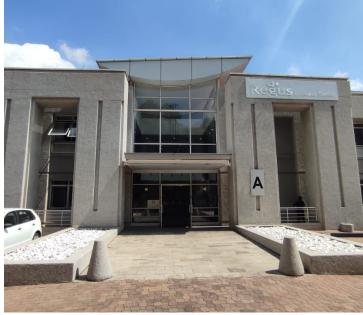

# OFFICEPLACE

## 215,000 pm

Eastgate Office Park | Prime Office Space to Let in Bruma

368 m<sup>2</sup>

This prime office space measuring 368sqm is available to let in Eastgate Office Park, Bruma. Rental rate is R215 000 excluding VAT.