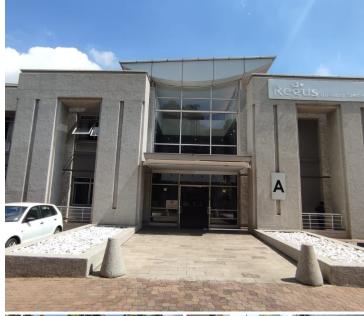

## 11,398 pm

Office To Let in Bruma | Eastgate Office Park

## 13 m<sup>2</sup>

Located in Eastgate Office Park, Bruma, this office space offers flexible leasing options with sizes starting from 13.0 square meters.

Monthly, 6-month, and 12-month leasing options are available: