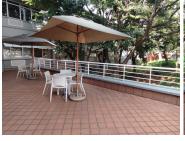

## 13 m<sup>2</sup>

Located in Eastgate Office Park, Bruma, this office space offers flexible leasing options with sizes starting from 13.0 square meters.

Monthly, 6-month, and 12-month leasing options are available: